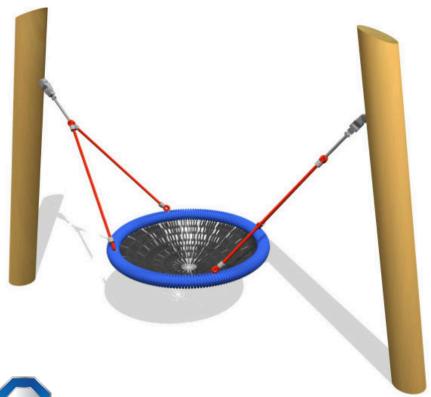

## **Product Description**

The nest swing is one of our most popular pieces of equipment as it is suitable for lots of children. The swing helps users to develop a sense of rhythm, movement and manual strength. The nest is at wheelchair accessible height, making it easier for wheelchair users to access.