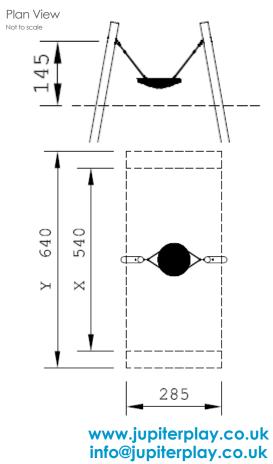

| Product Name            | Junior Nest Swing                           |
|-------------------------|---------------------------------------------|
| Product Code            | 901006100R                                  |
| Material                | BS EN 350-02 Class 1 Robinia Timber         |
| Product Category        | FHS Moving Equipment                        |
| Age Range               | 2+                                          |
| Product Type            | Junior Nest Swing                           |
| Fixings                 | Stainless Steel Fixings & Galvanised Plates |
| Free Space Area m2      | 15.50                                       |
| Free Space Loosefill m2 | 18.50                                       |
| FFH                     | 1.00                                        |
| Area Required (LxW)     | 6.40 x 2.85                                 |
| Grassmat Total (M²)     |                                             |
|                         |                                             |