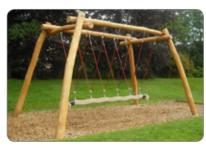

## **Product Description**

The rope swing is an exciting and dynamic piece of equipment for multiple users of all ages and abilities. The swing helps users to develop a sense of rhythm, movement and manual strength. It also provides a social gathering place.