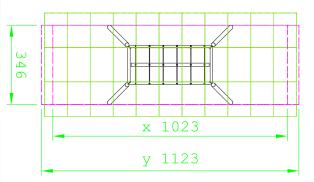

fication Sheet for: **Rope End Swing 901330100R** 











| Product Name            | R  |
|-------------------------|----|
| Product Code            | 90 |
| Material                | BS |
| Product Category        | Fŀ |
| Age Range               | 3  |
| Product Type            | Ν  |
| Fixings                 | St |
| Free Space Area m2      | 30 |
| Free Space Loosefill m2 | 39 |
| FFH                     | 1. |
| Area Required (LxW)     | 1( |
| Grassmat Total (M²)     | 50 |
| Edge Length LM          | 27 |
|                         |    |

Rope end swing - Main beam 2.68m 901330100R BS EN 350-02 Class 1 Robinia Timber FHS Moving Equipment 3 to 14 Multi-user Rope Swing Stainless Steel Fixings & Galvanised Plates 36.00 39.00 1.50 10.5 x 3.5 50 27.00

## Plan View Not to scale





## **Product Description**

The rope swing is an exciting and dynamic piece of equipment for multiple users of all ages and abilities. The swing helps users to develop a sense of rhythm, movement and manual strength. It also provides a social gathering place.



The Inclusive Play logo highlights the pieces of equipment most suitable to users of varying abilities.

## www.jupiterplay.co.uk info@jupiterplay.co.uk

HEAD OFFICE: 0131 445 7989 SOUTHERN OFFICE: 0115 969 9859