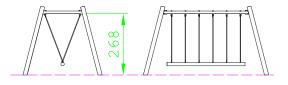

Product Specification Sheet for: **Rope End Swing 901330100R** 

| Product Name            | R  |
|-------------------------|----|
| Product Code            | 90 |
| Material                | BS |
| Product Category        | Fŀ |
| Age Range               | 3  |
| Product Type            | Ν  |
| Fixings                 | St |
| Free Space Area m2      | 30 |
| Free Space Loosefill m2 | 39 |
| FFH                     | 1. |
| Area Required (LxW)     | 1( |
| Grassmat Total (M²)     | 50 |
| Edge Length LM          | 27 |
|                         |    |

Rope end swing - Main beam 2.68m 901330100R BS EN 350-02 Class 1 Robinia Timber FHS Moving Equipment 3 to 14 Multi-user Rope Swing Stainless Steel Fixings & Galvanised Plates 36.00 39.00 1.50 10.5 x 3.5 50 27.00