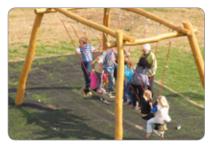

## **Product Description**

The rope swing is an exciting and dynamic piece of equipment for multiple users of all ages and abilities. The swing helps users to develop a sense of rhythm, movement and manual strength. It also provides a social gathering place.