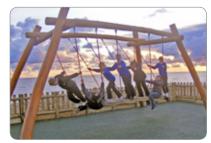

## **Product Description**

The rope swing is an exciting and dynamic piece of equipment for multiple users of all ages and abilities. The swing helps users to develop a sense of rhythm, movement and manual strength. It also provides a social gathering place.