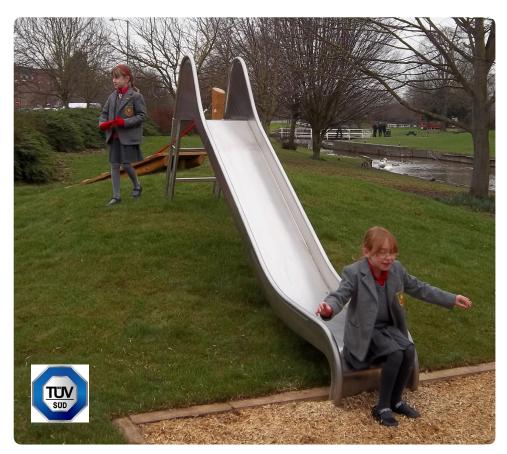

## **Product Description**

Slope slides are a great way of converting an existing sloping area or manmade mound into an exciting play feature. Slides are loved by children of all ages and abilities! Our slope slides are made from stainless steel, with a metal thickness of 2.5mm.