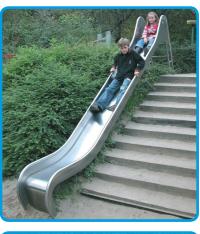

## **Product Description**

Slope slides are a great way of converting an existing sloping area or manmade mound into an exciting play feature. Slides are loved by children of all ages and abilities! Our slope slides are made from stainless steel, with a metal thickness of 2.5mm.