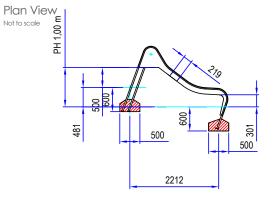

| Product Name            | Slope Slide with single step ladder         |
|-------------------------|---------------------------------------------|
| Product Code            | 9022570100                                  |
| Material                | Stainless Steel                             |
| Product Category        | FHS Slides                                  |
| Age Range               | 3 to 10                                     |
| Product Type            | Slides                                      |
| Fixings                 | Stainless Steel Fixings & Galvanised Plates |
| Free Space Area m2      | 18                                          |
| Free Space Loosefill m2 | 18                                          |
| FFH                     | 0.95                                        |
| Area Required (LxW)     | 5.85 x 3.48                                 |
| Grassmat Total (M²)     | 25.5                                        |
| Edge Length LM          | 17                                          |