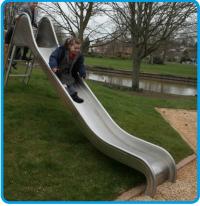

## **Product Description**

Slope slides are a great way of converting an existing sloping area or manmade mound into an exciting play feature. Slides are loved by children of all ages and abilities! Our slope slides are made from stainless steel, with a metal thickness of 2.5mm.