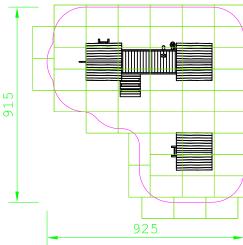

## Product Specification Sheet for: Stilt House Group Frederik 903318100R

Rear View

Product Description

| Product Name                     | Stilt House Group Frederick                 |
|----------------------------------|---------------------------------------------|
| Product Code                     | 903318100R                                  |
| Material                         | BS EN 350-02 Class 1 Robinia Timber         |
| Product Category                 | FHS Playhouses & Towers                     |
| Age Range                        | 3 to 10                                     |
| Product Type                     | Multiplay Unit                              |
| Fixings                          | Stainless Steel Fixings & Galvanised Plates |
| Free Space Area m2               | 65                                          |
| Free Space Loosefill m2          | 65                                          |
| FFH                              | 0.95                                        |
| Area Required (LxW)              | 9.25 x 9.15                                 |
| Grassmat Total (M <sup>2</sup> ) | 78                                          |
| Edge Length LM                   | 33                                          |
|                                  |                                             |

## Plan View