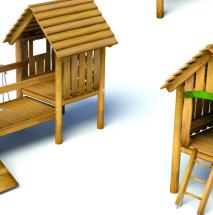

## www.jupiterplay.co.uk info@jupiterplay.co.uk

Various additions can create a larger group and develop an explorer's paradise through linking platforms and bridges. The two main huts are linked by a platform bridge and accessed via a climbing ramp.