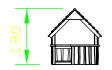

## Play Hut 903319100R

| Product Name            | Play Hut                                    |
|-------------------------|---------------------------------------------|
| Product Code            | 903319100R                                  |
| Material                | BS EN 350-02 Class 1 Robinia Timber         |
| Product Category        | FHS Equipment Playhouses & Playtowers       |
| Age Range               | 2 to 8                                      |
| Product Type            | Playhouse                                   |
| Fixings                 | Stainless Steel Fixings & Galvanised Plates |
| Free Space Area m2      | 21                                          |
| Free Space Loosefill m2 | 21                                          |
| FFH                     | <1                                          |
| Area Required (LxW)     | 4.8 × 4.75                                  |
| Grassmat Total (M²)     | 27                                          |
| Edge Length (M²)        | 17                                          |
|                         |                                             |