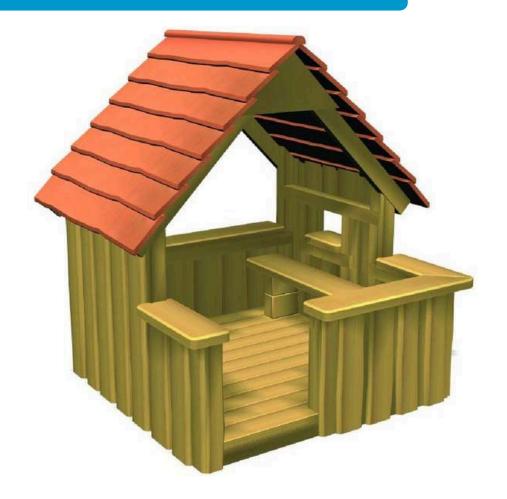

## **Product Description**

This playhouse can be adapted to fit site requirements. If you have a small area of free space on your site, the single hut is the perfect addition to encourage social interaction and act as a hub for imaginative play between peers.