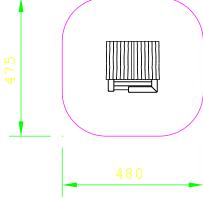

## Play Hut 903319100R

| Product Name            | Play Hut                                    |
|-------------------------|---------------------------------------------|
| Product Code            | 903319100R                                  |
| Material                | BS EN 350-02 Class 1 Robinia Timber         |
| Product Category        | FHS Equipment Playhouses & Playtowers       |
| Age Range               | 2 to 8                                      |
| Product Type            | Playhouse                                   |
| Fixings                 | Stainless Steel Fixings & Galvanised Plates |
| Free Space Area m2      | 21                                          |
| Free Space Loosefill m2 | 21                                          |
| FFH                     | <1                                          |
| Area Required (LxW)     | 4.8 × 4.75                                  |
| Grassmat Total (M²)     | 27                                          |
| Edge Length (M²)        | 17                                          |
|                         |                                             |