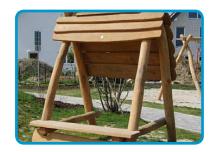

## **Product Description**

The Market Stall is a natural seating arrangement that can be easily adapted to be made larger or smaller. The design of the structure encourages themed play for the younger children, whilst doubling up as the perfect rest point suitable for all.