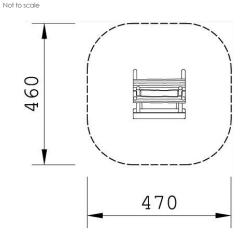

## Product Specification Sheet for: Market Stall 903323100R

|                         | 120                                         |
|-------------------------|---------------------------------------------|
| Product Name            | Market Stall                                |
| Product Code            | 903323100R                                  |
| Material                | BS EN 350-02 Class 1 Robinia Timber         |
| Product Category        | FHS Furniture                               |
| Age Range               | 2+                                          |
| Product Type            | Seating                                     |
| Fixings                 | Stainless Steel Fixings & Galvanised Plates |
| Free Space Area m2      | 20                                          |
| Free Space Loosefill m2 | 20                                          |
| FFH                     | <0.6m                                       |
| Area Required (LxW)     | 4.60m x4.70m                                |
| Grassmat Total (M²)     | 27                                          |
| ,                       |                                             |

## Plan View