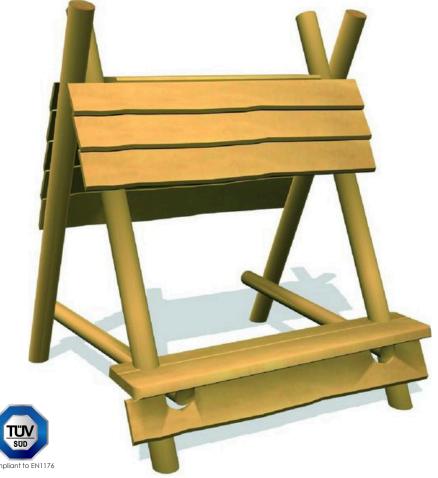

## Product Specification Sheet for: Market Stall 903323100R

|                         | 120                                         |
|-------------------------|---------------------------------------------|
| Product Name            | Market Stall                                |
| Product Code            | 903323100R                                  |
| Material                | BS EN 350-02 Class 1 Robinia Timber         |
| Product Category        | FHS Furniture                               |
| Age Range               | 2+                                          |
| Product Type            | Seating                                     |
| Fixings                 | Stainless Steel Fixings & Galvanised Plates |
| Free Space Area m2      | 20                                          |
| Free Space Loosefill m2 | 20                                          |
| FFH                     | <0.6m                                       |
| Area Required (LxW)     | 4.60m x4.70m                                |
| Grassmat Total (M²)     | 27                                          |
| ,                       |                                             |

## **Product Description**

The Market Stall is a natural seating arrangement that can be easily adapted to be made larger or smaller. The design of the structure encourages themed play for the younger children, whilst doubling up as the perfect rest point suitable for all.