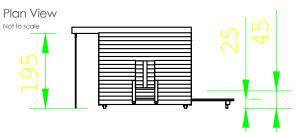

Product Specification Sheet for: Gabled House 903324100R

| Product Name            | Gabled House                                |
|-------------------------|---------------------------------------------|
| Product Code            | 903324100R                                  |
| Material                | BS EN 350-02 Class 1 Robinia Timber         |
| Product Category        | FHS Playtowers & Houses                     |
| Age Range               | 2 to 8                                      |
| Product Type            | Play House                                  |
| Fixings                 | Stainless Steel Fixings & Galvanised Plates |
| Free Space Area m2      | 34                                          |
| Free Space Loosefill m2 | 34                                          |
| FFH                     | 0.95                                        |
| Area Required (LxW)     | 7.3 x 5.15                                  |
| Grassmat Total (M²)     | 45                                          |
| Edge Length LM          | 22                                          |
|                         |                                             |