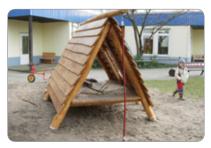

## **Product Description**

This simple play house is not to be underestimated. Small children can play inside and act out role play scenarios with adults whilst older children climb on top of the roof to gain a great lookout point over the play area.