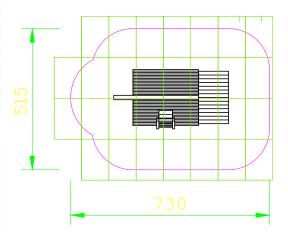

Product Specification Sheet for: Gabled House 903324100R

| Product Name            | Gabled House                                |
|-------------------------|---------------------------------------------|
| Product Code            | 903324100R                                  |
| Material                | BS EN 350-02 Class 1 Robinia Timber         |
| Product Category        | FHS Playtowers & Houses                     |
| Age Range               | 2 to 8                                      |
| Product Type            | Play House                                  |
| Fixings                 | Stainless Steel Fixings & Galvanised Plates |
| Free Space Area m2      | 34                                          |
| Free Space Loosefill m2 | 34                                          |
| FFH                     | 0.95                                        |
| Area Required (LxW)     | 7.3 x 5.15                                  |
| Grassmat Total (M²)     | 45                                          |
| Edge Length LM          | 22                                          |
|                         |                                             |