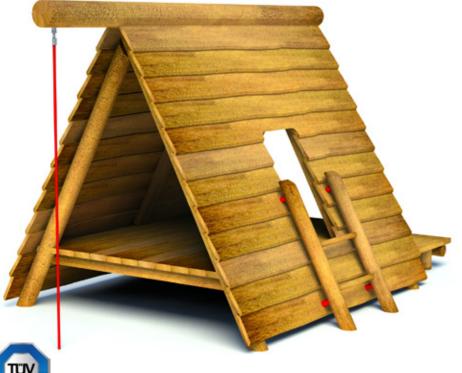

## **Product Description**

This simple play house is not to be underestimated. Small children can play inside and act out role play scenarios with adults whilst older children climb on top of the roof to gain a great lookout point over the play area.