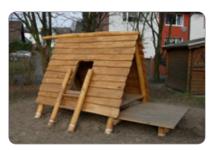

## **Product Description**

This simple play house is not to be underestimated. Small children can play inside and act out role play scenarios with adults whilst older children climb on top of the roof to gain a great lookout point over the play area.