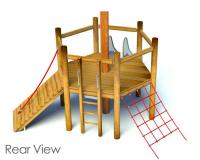

## Product Description

This open top platform encourages children to improve strength and agility as all three entrance points involve challenging climbing. The climbing rope and climbing ramp will challenge younger children and allow them to accomplish the achievement of reaching the platform.