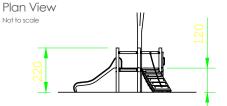

| Product Name            | Tree Platform                               |
|-------------------------|---------------------------------------------|
| Product Code            | 903336100R                                  |
| Material                | BS EN 350-02 Class 1 Robinia Timber         |
| Product Category        | FHS Playtowers & Houses                     |
| Age Range               | 4 to 12                                     |
| Product Type            | Multiplay Unit                              |
| Fixings                 | Stainless Steel Fixings & Galvanised Plates |
| Free Space Area m2      | 40                                          |
| Free Space Loosefill m2 | 40                                          |
| FFH                     | 1.2                                         |
| Area Required (LxW)     | 8.45 x 7.6                                  |
| Grassmat Total (M²)     | 51                                          |
| Edge Length LM          | 26                                          |
|                         |                                             |