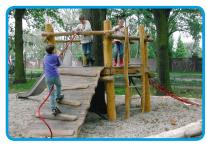

## Product Description

This open top platform encourages children to improve strength and agility as all three entrance points involve challenging climbing. The climbing rope and climbing ramp will challenge younger children and allow them to accomplish the achievement of reaching the platform.