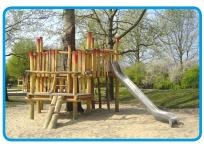

## Product Description

This open top platform encourages children to improve strength and agility as all three entrance points involve challenging climbing. The climbing rope and climbing ramp will challenge younger children and allow them to accomplish the achievement of reaching the platform.