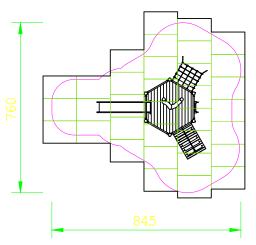

| Product Name            | Tree Platform                               |
|-------------------------|---------------------------------------------|
| Product Code            | 903336100R                                  |
| Material                | BS EN 350-02 Class 1 Robinia Timber         |
| Product Category        | FHS Playtowers & Houses                     |
| Age Range               | 4 to 12                                     |
| Product Type            | Multiplay Unit                              |
| Fixings                 | Stainless Steel Fixings & Galvanised Plates |
| Free Space Area m2      | 40                                          |
| Free Space Loosefill m2 | 40                                          |
| FFH                     | 1.2                                         |
| Area Required (LxW)     | 8.45 x 7.6                                  |
| Grassmat Total (M²)     | 51                                          |
| Edge Length LM          | 26                                          |
|                         |                                             |