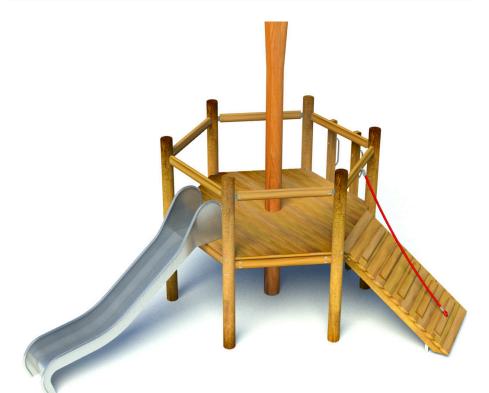

## Product Description

This open top platform encourages children to improve strength and agility as all three entrance points involve challenging climbing. The climbing rope and climbing ramp will challenge younger children and allow them to accomplish the achievement of reaching the platform.