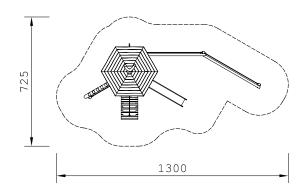

## Tree House 903337100R

| Product Name            | Tree House                                  |
|-------------------------|---------------------------------------------|
| Product Code            | 903337100R                                  |
| Material                | BS EN 350-02 Class 1 Robinia Timber         |
| Product Category        | FHS Playtowers                              |
| Age Range               | 3+                                          |
| Product Type            | Playtower & Houses                          |
| Fixings                 | Stainless Steel Fixings & Galvanised Plates |
| Free Space Area m2      | 39.5                                        |
| Free Space Loosefill m2 | 39.5                                        |
| FFH                     | 1.45m                                       |
| Area Required (LxW)     | 7.25m x 13.00m                              |
| Grassmat Total (M²)     | 54                                          |
| Edge Length LM          | 50                                          |