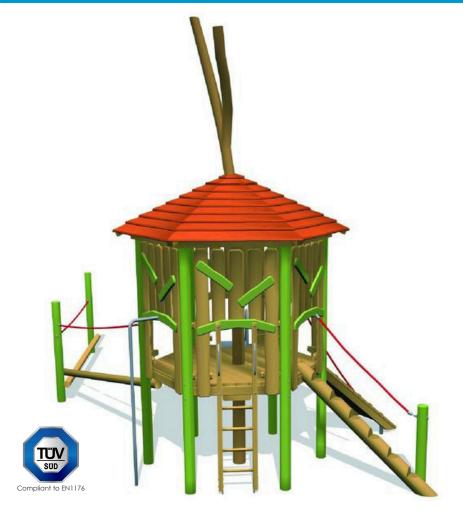

## **Product Description**

This quirky treehouse design is a beautiful structure that manages to compliment any natural landscape. Featuring numerous elements of play challenging both upper body strength and balance, this unit offers endless hours of play to large groups of children.