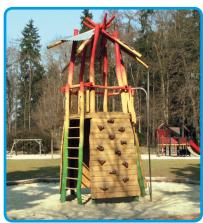

## **Product Description**

This large play tower is a unit suitable for children looking for a challenge. The unit stands at over 6m tall and the platform sits at 2.45m. Access points include a ladder and climbing wall which reach to the centre platform. The quirky mismatched roof and posts can be coloured.