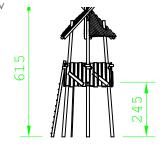

## Flame Type Tower 903362100R

| Product Name            | Flame Type Tower                            |
|-------------------------|---------------------------------------------|
| Product Code            | 903362100R                                  |
| Material                | BS EN 350-02 Class 1 Robinia Timber         |
| Product Category        | FHS Playtowers & Houses                     |
| Age Range               | 6 to 12                                     |
| Product Type            | Multiplay Unit                              |
| Fixings                 | Stainless Steel Fixings & Galvanised Plates |
| Free Space Area m2      | 38                                          |
| Free Space Loosefill m2 | 38                                          |
| FFH                     | 2.45                                        |
| Area Required (LxW)     | 11.05 x 7                                   |
| Grassmat Total (M²)     | 47                                          |
| Edge Length LM          | 21                                          |