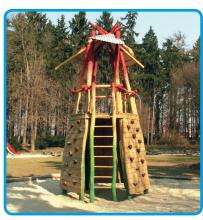

## **Product Description**

This large play tower is a unit suitable for children looking for a challenge. The unit stands at over 6m tall and the platform sits at 2.45m. Access points include a ladder and climbing wall which reach to the centre platform. The quirky mismatched roof and posts can be coloured.