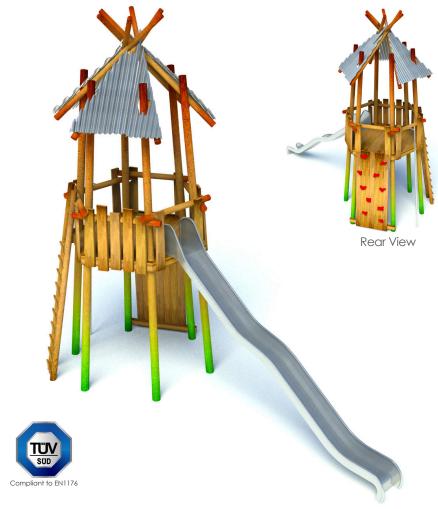

## **Product Description**

This large play tower is a unit suitable for children looking for a challenge. The unit stands at over 6m tall and the platform sits at 2.45m. Access points include a ladder and climbing wall which reach to the centre platform. The quirky mismatched roof and posts can be coloured.