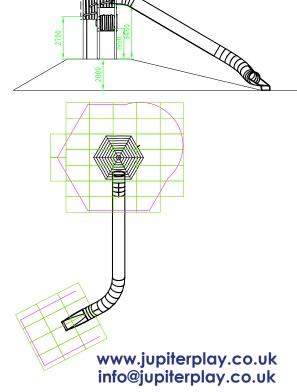

## Product Name Playtower Lingen Product Code 903363100R BS EN 350-02 Class 1 Robinia Timber Material **Product Category** FHS Playtowers & Houses 6 to 12 Age Range Product Type Multiplay Unit Stainless Steel Fixings & Galvanised Plates Fixings Free Space Area m2 Free Space Loosefill m2 43 3.45 Area Required (LxW) 6.65 x 6.1 Grassmat Total (M²) Edge Length LM

Plan View Not to scale