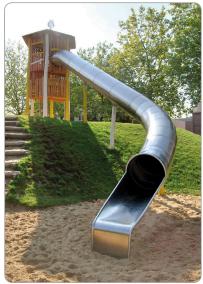

## **Product Description**

This play tower brings an added excitement to a large play area. As a focal point, the tower sits on a mounded hill and will create a fantastic lookout point across the play area. Tube slides can be adapted to suit site requirements and match the slope measurements.