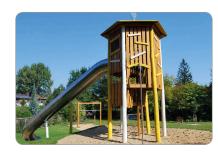

## **Product Description**

This play tower brings an added excitement to a large play area. As a focal point, the tower sits on a mounded hill and will create a fantastic lookout point across the play area. Tube slides can be adapted to suit site requirements and match the slope measurements.