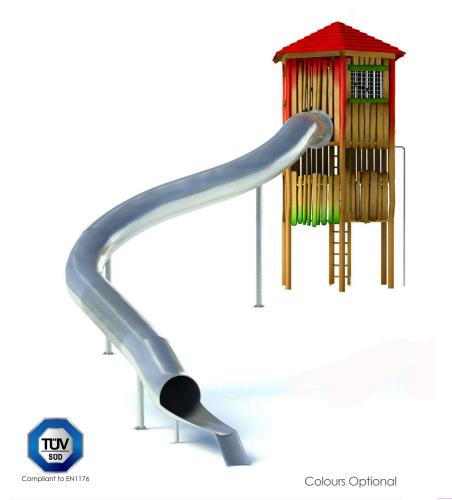

## Product Name Playtower Lingen Product Code 903363100R BS EN 350-02 Class 1 Robinia Timber Material **Product Category** FHS Playtowers & Houses 6 to 12 Age Range Product Type Multiplay Unit Stainless Steel Fixings & Galvanised Plates Fixings Free Space Area m2 Free Space Loosefill m2 43 3.45 Area Required (LxW) 6.65 x 6.1 Grassmat Total (M²) Edge Length LM

## **Product Description**

This play tower brings an added excitement to a large play area. As a focal point, the tower sits on a mounded hill and will create a fantastic lookout point across the play area. Tube slides can be adapted to suit site requirements and match the slope measurements.