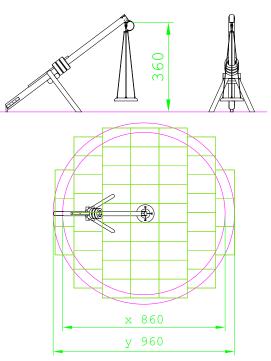

## Pendulum Swing with Nest Basket 904622150R

| Product Name            | Pendulum Swing with Nest Basket             |
|-------------------------|---------------------------------------------|
| Product Code            | 904622150R                                  |
| Material                | BS EN 350-02 Class 1 Robinia Timber         |
| Product Category        | FHS Moving Equipment                        |
| Age Range               | 8 to 14                                     |
| Fixings                 | Stainless Steel Fixings & Galvanised Plates |
| Free Space Area m2      | 58                                          |
| Free Space Loosefill m2 | 73                                          |
| FFH                     | 2.40                                        |
| Area Required (LxW)     | 8.8 (Dia) or 9.8 (Dia)                      |
| Grassmat Total (M²)     | 74                                          |
| Edge Length LM          | 27                                          |

Plan View

www.jupiterplay.co.uk info@jupiterplay.co.uk