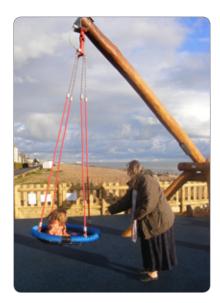

## **Product Description**

The pendulum swing is a very popular piece of equipment as it is suitable for lots of children. The swing helps users to develop a sense of rhythm, movement and manual strength. It also provides a social gathering place, particularly as a tyre swing.