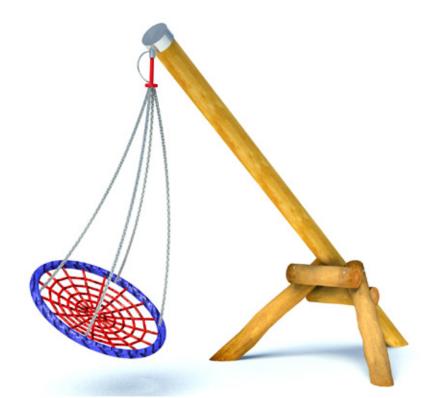

## Pendulum Swing with Nest Basket 904622150R

| Product Name            | Pendulum Swing with Nest Basket             |
|-------------------------|---------------------------------------------|
| Product Code            | 904622150R                                  |
| Material                | BS EN 350-02 Class 1 Robinia Timber         |
| Product Category        | FHS Moving Equipment                        |
| Age Range               | 8 to 14                                     |
| Fixings                 | Stainless Steel Fixings & Galvanised Plates |
| Free Space Area m2      | 58                                          |
| Free Space Loosefill m2 | 73                                          |
| FFH                     | 2.40                                        |
| Area Required (LxW)     | 8.8 (Dia) or 9.8 (Dia)                      |
| Grassmat Total (M²)     | 74                                          |
| Edge Length LM          | 27                                          |

## **Product Description**

The pendulum swing is a very popular piece of equipment as it is suitable for lots of children. The swing helps users to develop a sense of rhythm, movement and manual strength. It also provides a social gathering place, particularly as a tyre swing.