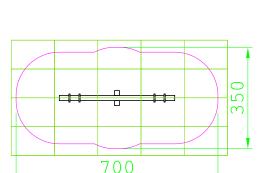

| Product Name            | Four Seater Seesaw                          |
|-------------------------|---------------------------------------------|
| Product Code            | 90472140VS                                  |
| Material                | Galvanised Steel                            |
| Product Category        | FHS Moving Equipment                        |
| Age Range               | 4 to 10                                     |
| Product Type            | SeeSaw                                      |
| Fixings                 | Stainless Steel Fixings & Galvanised Plates |
| Free Space Area m2      | 21                                          |
| Free Space Loosefill m2 | 21                                          |
| FFH                     | 1.0                                         |
| Area Required (LxW)     | 700mm x 400mm                               |
| Grassmat Total (M²)     | 30                                          |
| Edge Length LM          | 18.00                                       |

400

Plan View Not to scale

www.jupiterplay.co.uk info@jupiterplay.co.uk