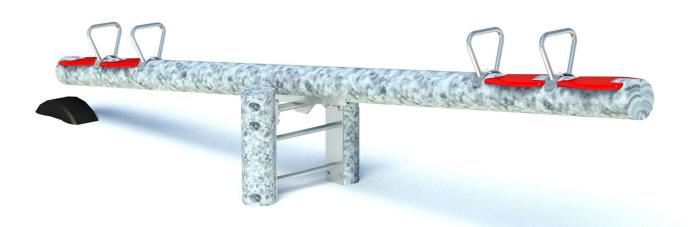

| Product Name            | Four Seater Seesaw                          |
|-------------------------|---------------------------------------------|
| Product Code            | 90472140VS                                  |
| Material                | Galvanised Steel                            |
| Product Category        | FHS Moving Equipment                        |
| Age Range               | 4 to 10                                     |
| Product Type            | SeeSaw                                      |
| Fixings                 | Stainless Steel Fixings & Galvanised Plates |
| Free Space Area m2      | 21                                          |
| Free Space Loosefill m2 | 21                                          |
| FFH                     | 1.0                                         |
| Area Required (LxW)     | 700mm x 400mm                               |
| Grassmat Total (M²)     | 30                                          |
| Edge Length LM          | 18.00                                       |

## **Product Description**

The four seater see-saw is designed for children aged 4-10 years. A play area would not be the same without traditional items, such as the see-saw. This piece is still incredibly popular with children of all ages and abilities and is a valuable addition to any play space design.