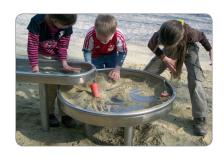

## **Product Description**

This item includes various water play outlets at a height which makes access easy for all children. Children can choose to use the hand pump or watch as the water is spread over the various levels before being washed down over the water wheel or on to the mud table.