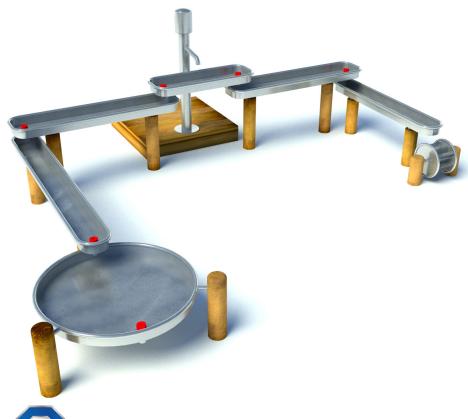

## **Product Description**

This item includes various water play outlets at a height which makes access easy for all children. Children can choose to use the hand pump or watch as the water is spread over the various levels before being washed down over the water wheel or on to the mud table.