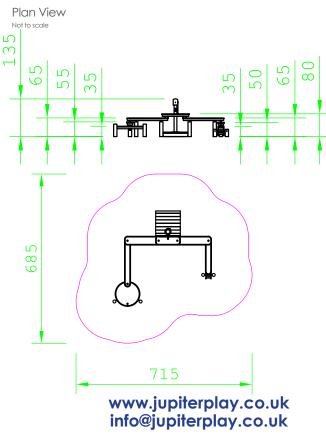

## Water Play Wolfsee 905220450R

| Water Play Wolfsee                          |
|---------------------------------------------|
| 905220450R                                  |
| BS EN 350-02 Class 1 Robinia Timber         |
| FHS Sand & Water Play                       |
| 3+                                          |
| Water Play Unit                             |
| Stainless Steel Fixings & Galvanised Plates |
| 38                                          |
| 38                                          |
| 0.6                                         |
| 7.15 x 6.85                                 |
| 47                                          |
| 23                                          |
|                                             |