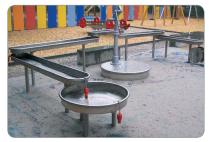

## **Product Description**

This item includes various water play outlets at a height which makes access easy for all children. Children can choose to use the hand pump or watch as the water is spread over the various levels before being washed down over the water wheel or on to the mud table.