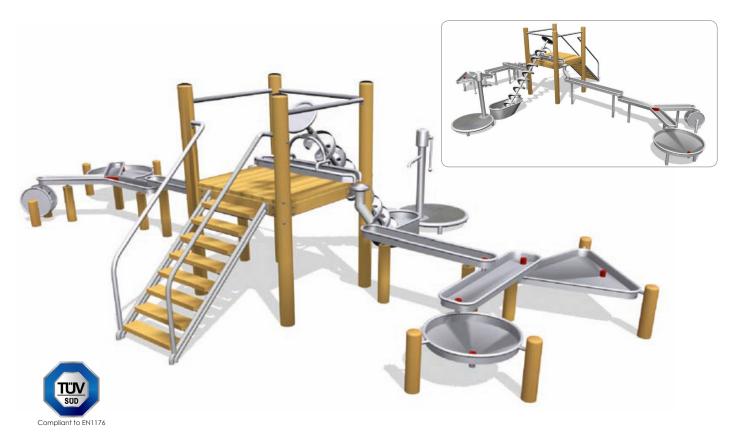

## **Product Description**

This item includes various water play outlets at a height which makes access easy for all children. Children can choose to use the hand pump or watch as the water is spread over the various levels before being washed down over the water wheel or on to the mud table.