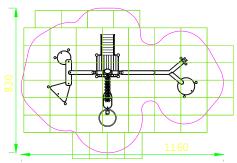

## Water Play Dorfsee 905220550R

| Product Name            | Water Play Dorfsee                          |
|-------------------------|---------------------------------------------|
| Product Code            | 905220550R                                  |
| Material                | BS EN 350-02 Class 1 Robinia Timber         |
| Product Category        | FHS Water Play                              |
| Age Range               | 3+                                          |
| Product Type            | Sand Play                                   |
| Fixings                 | Stainless Steel Fixings & Galvanised Plates |
| Free Space Area m2      | 63                                          |
| Free Space Loosefill m2 | 63                                          |
| FFH                     | 1.2                                         |
| Area Required (LxW)     | 11.6 x 8.3                                  |
| Grassmat Total (M²)     | 81                                          |
| Edge Length LM          | 35                                          |
|                         |                                             |

Plan View