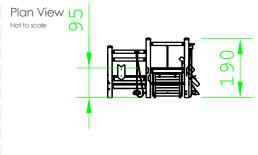

| D   131                 | 0 181 0 1 14 1                              |
|-------------------------|---------------------------------------------|
| Product Name            | Sand Play System Moritz                     |
| Product Code            | 905820200R                                  |
| Material                | BS EN 350-02 Class 1 Robinia Timber         |
| Product Category        | FHS Water and Sand Play                     |
| Age Range               | 3+                                          |
| Product Type            | Sand Play Unit                              |
| Fixings                 | Stainless Steel Fixings & Galvanised Plates |
| Free Space Area m2      | 27                                          |
| Free Space Loosefill m2 | 27                                          |
| FFH                     | 0.95                                        |
| Area Required (LxW)     | 5.7 x 5.5                                   |
| Grassmat Total (M²)     | n/a                                         |
| Edge Length LM          | 19                                          |