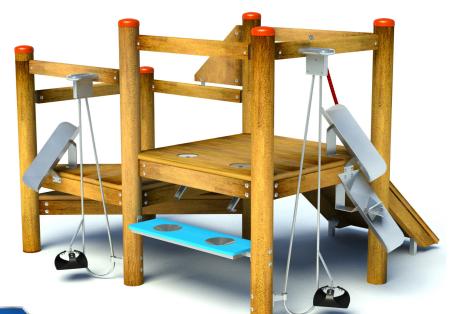

## **Product Description**

The ultimate multiplay unit with sand play extras, the Moritz features a variety of sand play items on all sides allowing multiple children to play in the sand at once. Multiple platforms allow small children to access the sand items.