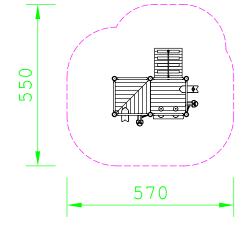

| D   131                 | 0 181 0 1 14 1                              |
|-------------------------|---------------------------------------------|
| Product Name            | Sand Play System Moritz                     |
| Product Code            | 905820200R                                  |
| Material                | BS EN 350-02 Class 1 Robinia Timber         |
| Product Category        | FHS Water and Sand Play                     |
| Age Range               | 3+                                          |
| Product Type            | Sand Play Unit                              |
| Fixings                 | Stainless Steel Fixings & Galvanised Plates |
| Free Space Area m2      | 27                                          |
| Free Space Loosefill m2 | 27                                          |
| FFH                     | 0.95                                        |
| Area Required (LxW)     | 5.7 x 5.5                                   |
| Grassmat Total (M²)     | n/a                                         |
| Edge Length LM          | 19                                          |