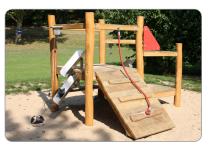

## **Product Description**

The ultimate multiplay unit with sand play extras, the Moritz features a variety of sand play items on all sides allowing multiple children to play in the sand at once. Multiple platforms allow small children to access the sand items.