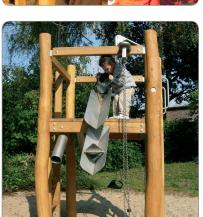

## **Product Description**

This sand play system adds a modern twist to any play area. Sand is a fantastic sensory experience and children can use imagination combined with logic to move the sand around the space. Elements include a sand chute, sand crane and swivel crane.