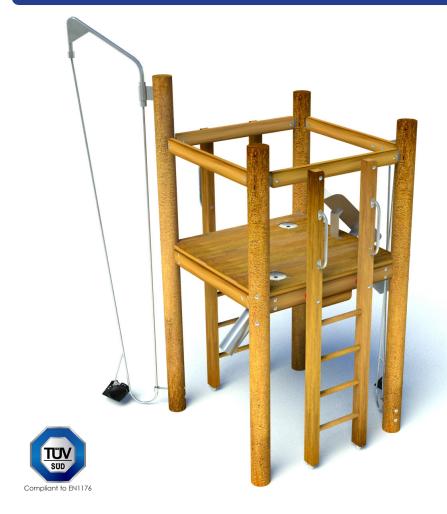

## Sand Play Alex 905820250R

| Product Name            | Sand Play Alex                              |
|-------------------------|---------------------------------------------|
| Product Code            | 905820250R                                  |
| Material                | BS EN 350-02 Class 1 Robinia Timber         |
| Product Category        | FHS Sand & Water Play                       |
| Age Range               | 5+                                          |
| Product Type            | Sand Play Unit                              |
| Fixings                 | Stainless Steel Fixings & Galvanised Plates |
| Free Space Area m2      | 19                                          |
| Free Space Loosefill m2 | 19                                          |
| FFH                     | 1.45                                        |
| Area Required (LxW)     | 4.8 x 4.75                                  |
| Grassmat Total (M²)     | n/a                                         |
| Edge Length LM          | 15.6                                        |

## **Product Description**

This sand play system adds a modern twist to any play area. Sand is a fantastic sensory experience and children can use imagination combined with logic to move the sand around the space. Elements include a sand chute, sand crane and swivel crane.