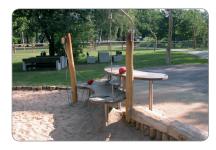

## Sieve Table with Swivel Crane 905840300R

| Product Name            | Sieve Table with Swivel Crane               |
|-------------------------|---------------------------------------------|
| Product Code            | 905840300R                                  |
| Material                | BS EN 350-02 Class 1 Robinia Timber         |
| Product Category        | FHS Sand & Water Play                       |
| Age Range               | 3+                                          |
| Product Type            | Sand Play Unit                              |
| Fixings                 | Stainless Steel Fixings & Galvanised Plates |
| Free Space Area m2      | 21                                          |
| Free Space Loosefill m2 | 21                                          |
| FFH                     |                                             |
| Area Required (LxW)     | 5.4 x 4.7                                   |
| Grassmat Total (M²)     | n/a                                         |
| Edge Length LM          | 17                                          |

## **Product Description**

Sand and Water play is attractive to all children. Children with disabilities are often excluded in other play activities, but sensory areas are truly inclusive and accessible for all. This table in particular allows young people in wheelchairs to access the table and also use the swivel crane.