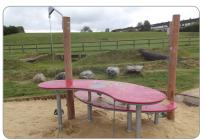

## Sieve Table with Swivel Crane 905840300R

| Product Name            | Sieve Table with Swivel Crane               |
|-------------------------|---------------------------------------------|
| Product Code            | 905840300R                                  |
| Material                | BS EN 350-02 Class 1 Robinia Timber         |
| Product Category        | FHS Sand & Water Play                       |
| Age Range               | 3+                                          |
| Product Type            | Sand Play Unit                              |
| Fixings                 | Stainless Steel Fixings & Galvanised Plates |
| Free Space Area m2      | 21                                          |
| Free Space Loosefill m2 | 21                                          |
| FFH                     |                                             |
| Area Required (LxW)     | 5.4 x 4.7                                   |
| Grassmat Total (M²)     | n/a                                         |
| Edge Length LM          | 17                                          |

## **Product Description**

Sand and Water play is attractive to all children. Children with disabilities are often excluded in other play activities, but sensory areas are truly inclusive and accessible for all. This table in particular allows young people in wheelchairs to access the table and also use the swivel crane.