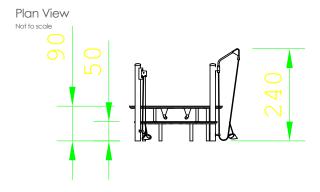

## Sieve Table with Swivel Crane 905840300R

| Product Name            | Sieve Table with Swivel Crane               |
|-------------------------|---------------------------------------------|
| Product Code            | 905840300R                                  |
| Material                | BS EN 350-02 Class 1 Robinia Timber         |
| Product Category        | FHS Sand & Water Play                       |
| Age Range               | 3+                                          |
| Product Type            | Sand Play Unit                              |
| Fixings                 | Stainless Steel Fixings & Galvanised Plates |
| Free Space Area m2      | 21                                          |
| Free Space Loosefill m2 | 21                                          |
| FFH                     |                                             |
| Area Required (LxW)     | 5.4 x 4.7                                   |
| Grassmat Total (M²)     | n/a                                         |
| Edge Length LM          | 17                                          |