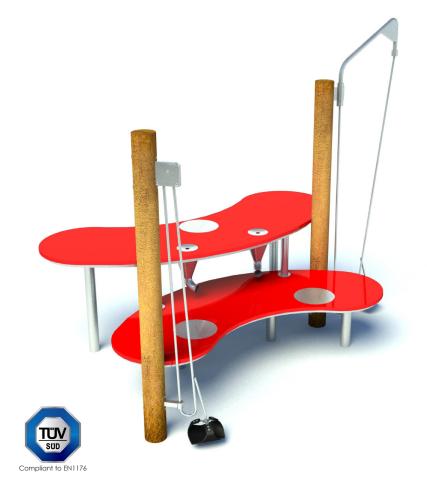

## Sieve Table with Swivel Crane 905840300R

| Product Name            | Sieve Table with Swivel Crane               |
|-------------------------|---------------------------------------------|
| Product Code            | 905840300R                                  |
| Material                | BS EN 350-02 Class 1 Robinia Timber         |
| Product Category        | FHS Sand & Water Play                       |
| Age Range               | 3+                                          |
| Product Type            | Sand Play Unit                              |
| Fixings                 | Stainless Steel Fixings & Galvanised Plates |
| Free Space Area m2      | 21                                          |
| Free Space Loosefill m2 | 21                                          |
| FFH                     |                                             |
| Area Required (LxW)     | 5.4 x 4.7                                   |
| Grassmat Total (M²)     | n/a                                         |
| Edge Length LM          | 17                                          |

## **Product Description**

Sand and Water play is attractive to all children. Children with disabilities are often excluded in other play activities, but sensory areas are truly inclusive and accessible for all. This table in particular allows young people in wheelchairs to access the table and also use the swivel crane.