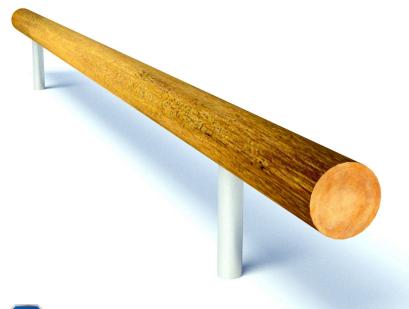

 $\bigcirc$ 

| Product Name            | Bal  |
|-------------------------|------|
| Product Code            | 906  |
| Material                | BS   |
| Product Category        | FHS  |
| Age Range               | 3 to |
| Product Type            | Bal  |
| Fixings                 | Sta  |
| Free Space Area m2      | 22   |
| Free Space Loosefill m2 | 22   |
| FFH                     | 0.6  |
| Area Required (LxW)     | 7 x  |
| Grassmat Total (M²)     | 21   |
| Edge Length LM          | 18   |
|                         |      |

Balancing Beam 906100800R BS EN 350-02 Class 1 Robinia Timber FHS Climbing and Balancing 3 to 12 Balancing Beam Stainless Steel Fixings & Galvanised Plates 22 22 0.60 7 x 3.15

Plan View

Τ

Not to scale