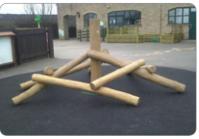

## **Product Description**

Aesthetic and a tactile link to natural play, the trunk pile provides informal play opportunities for young children whilst encouraging imaginative play. It encourages the development of climbing, balancing and agility skills and a setting for social interaction as lots of children can use it together at one time.