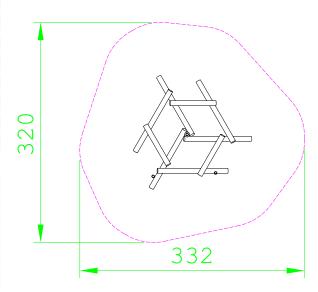

## Trunk Pile 906110180R

| Product Name            | Trunk Pile                                  |
|-------------------------|---------------------------------------------|
| Product Code            | 906110180R                                  |
| Material                | BS EN 350-02 Class 1 Robinia Timber         |
| Product Category        | FHS Climbing & Balancing                    |
| Age Range               | 3 to 12                                     |
| Fixings                 | Stainless Steel Fixings & Galvanised Plates |
| Free Space Area m2      | 30                                          |
| Free Space Loosefill m2 | 30                                          |
| FFH                     | 0.80                                        |
| Area Required (LxW)     | 3.32 x 3.2                                  |
| Grassmat Total (M²)     | 41                                          |
| Edge Length LM          | 20                                          |
|                         |                                             |

Plan View

Not to scale

www.jupiterplay.co.uk info@jupiterplay.co.uk