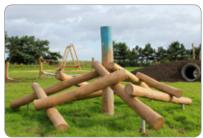

## **Product Description**

Aesthetic and a tactile link to natural play, the trunk pile provides informal play opportunities for young children whilst encouraging imaginative play. It encourages the development of climbing, balancing and agility skills and a setting for social interaction as lots of children can use it together at one time.