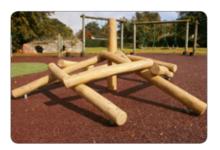

## **Product Description**

Aesthetic and a tactile link to natural play, the trunk pile provides informal play opportunities for young children whilst encouraging imaginative play. It encourages the development of climbing, balancing and agility skills and a setting for social interaction as lots of children can use it together at one time.