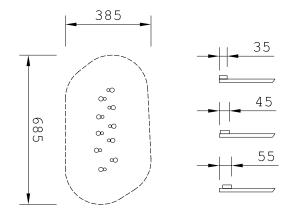

## Stepping Stilts 906110400R

| Product Name            | Stilts Course                               |
|-------------------------|---------------------------------------------|
| Product Code            | 906110400R                                  |
| Material                | BS EN 350-02 Class 1 Robinia Timber         |
| Product Category        | FHS Climbing and Balancing                  |
| Age Range               | 3 to 12                                     |
| Product Type            | Climbing and Balancing                      |
| Fixings                 | Stainless Steel Fixings & Galvanised Plates |
| Free Space Area m2      | 26                                          |
| Free Space Loosefill m2 | 26                                          |
| FFH                     | 0.60                                        |
| Area Required (LxW)     | 6.85 x 3.85                                 |
| Grassmat Total (M²)     | 32                                          |
| Edge Length LM          |                                             |

Plan View Not to scale