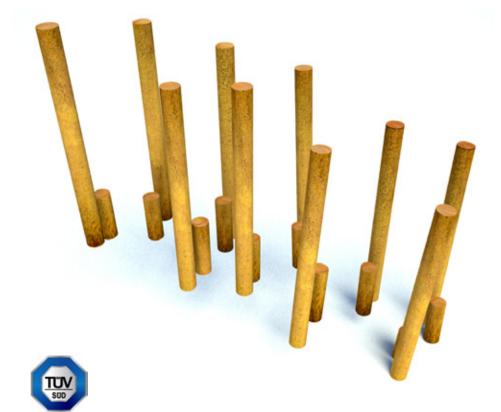

Plan View Not to scale

## **Product Description**

This trim trail item encourages balancing and co-ordination skills whilst developing agility. It offers climbing and balancing opportunities, perfect for age range 3-12 years.