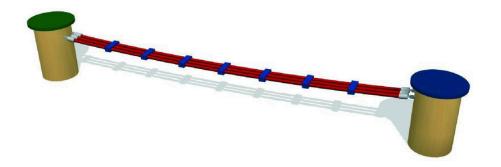

## Balancing Band 906110600

| Product Name            | Balancing Band                              |
|-------------------------|---------------------------------------------|
| Product Code            | 906110600R                                  |
| Material                | BS EN 350-02 Class 1 Robinia Timber         |
| Product Category        | FHS Climbing & Balancing                    |
| Age Range               | 4 to 12                                     |
| Product Type            | Balancing                                   |
| Fixings                 | Stainless Steel Fixings & Galvanised Plates |
| Free Space Area m2      | 28                                          |
| Free Space Loosefill m2 | 28                                          |
| FFH                     | 0.60                                        |
| Area Required (LxW)     | 6.8 x 3.5                                   |
| Grassmat Total (M²)     | 29                                          |

## **Product Description**

This balancing band is an easy way to increase play value in a protected landscape. Providing an excellent way to challenge children's balancing skills whilst situated at a height that encourages confidence. Suitable for a variety of ages; younger children are able to tackle it with aid whilst it is still challenging enough to keep the interests of older children.