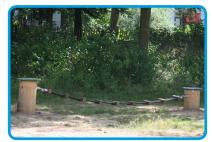

## **Product Description**

This balancing band is an easy way to increase play value in a protected landscape. Providing an excellent way to challenge children's balancing skills whilst situated at a height that encourages confidence. Suitable for a variety of ages; younger children are able to tackle it with aid whilst it is still challenging enough to keep the interests of older children.