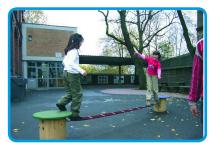

## **Product Description**

This balancing band is an easy way to increase play value in a protected landscape. Providing an excellent way to challenge children's balancing skills whilst situated at a height that encourages confidence. Suitable for a variety of ages; younger children are able to tackle it with aid whilst it is still challenging enough to keep the interests of older children.