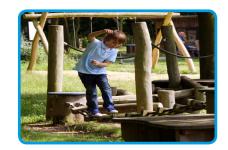

## **Product Description**

This balancing band is an easy way to increase play value in a protected landscape. Providing an excellent way to challenge children's balancing skills whilst situated at a height that encourages confidence. Suitable for a variety of ages; younger children are able to tackle it with aid whilst it is still challenging enough to keep the interests of older children.