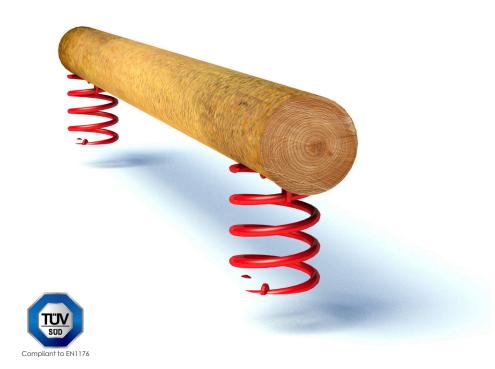

| Product Name            | Spring Mounted Rocker Beam                  |
|-------------------------|---------------------------------------------|
| Product Code            | 906110650R                                  |
| Material                | BS EN 350-02 Class 1 Robinia Timber         |
| Product Category        | FHS Climbing & Balancing                    |
| Age Range               | 3 to 12                                     |
| Product Type            | Balance/Wobble Bridge                       |
| Fixings                 | Stainless Steel Fixings & Galvanised Plates |
| Free Space Area m2      | 17.30                                       |
| Free Space Loosefill m2 | 17.30                                       |
| FFH                     | 0.60                                        |
| Area Required (LxW)     | 6 x 3.2                                     |
| Grassmat Total (M²)     | 23                                          |

## **Product Description**

A great addition to an adventurous trim trail area promoting imaginative play. This sensory piece of equipment creates the chance to try out and develop balancing and agility skills.