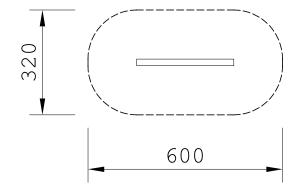

| Product Name            | Spring Mounted Rocker Beam                  |
|-------------------------|---------------------------------------------|
| Product Code            | 906110650R                                  |
| Material                | BS EN 350-02 Class 1 Robinia Timber         |
| Product Category        | FHS Climbing & Balancing                    |
| Age Range               | 3 to 12                                     |
| Product Type            | Balance/Wobble Bridge                       |
| Fixings                 | Stainless Steel Fixings & Galvanised Plates |
| Free Space Area m2      | 17.30                                       |
| Free Space Loosefill m2 | 17.30                                       |
| FFH                     | 0.60                                        |
| Area Required (LxW)     | 6 x 3.2                                     |
| Grassmat Total (M²)     | 23                                          |

Plan View Not to scale