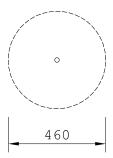

| Product Name            | Climbing Tree                       |
|-------------------------|-------------------------------------|
| Product Code            | 906141170R                          |
| Material                | BS EN 350-02 Class 1 Robinia Timber |
| Product Category        | FHS Balancing and Climbing          |
| Age Range               | 3 to 12                             |
| Product Type            | Climbing Trunk                      |
| Free Space Area m2      | 17                                  |
| Free Space Loosefill m2 | 17                                  |
| FFH                     | 2.40                                |
| Area Required (LxW)     | 4.6 Dia                             |
| Grassmat Total          | 22.5                                |
| Edge Length LM          | 15                                  |
|                         |                                     |

Plan View Not to scale

www.jupiterplay.co.uk info@jupiterplay.co.uk

HEAD OFFICE: 0131 445 7989 SOUTHERN OFFICE: 0115 969 9859