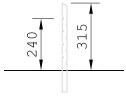

| Product Name            | Climbing Tree                       |
|-------------------------|-------------------------------------|
| Product Code            | 906141170R                          |
| Material                | BS EN 350-02 Class 1 Robinia Timber |
| Product Category        | FHS Balancing and Climbing          |
| Age Range               | 3 to 12                             |
| Product Type            | Climbing Trunk                      |
| Free Space Area m2      | 17                                  |
| Free Space Loosefill m2 | 17                                  |
| FFH                     | 2.40                                |
| Area Required (LxW)     | 4.6 Dia                             |
| Grassmat Total          | 22.5                                |
| Edge Length LM          | 15                                  |
|                         |                                     |