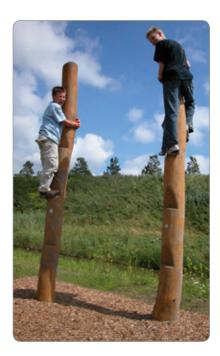

## **Product Description**

The climbing trunk is suitable for children from 3-12 years, creating play opportunity at different heights, encouraging children to aspire to reach the next level. It also promotes vascular and muscular improvement.