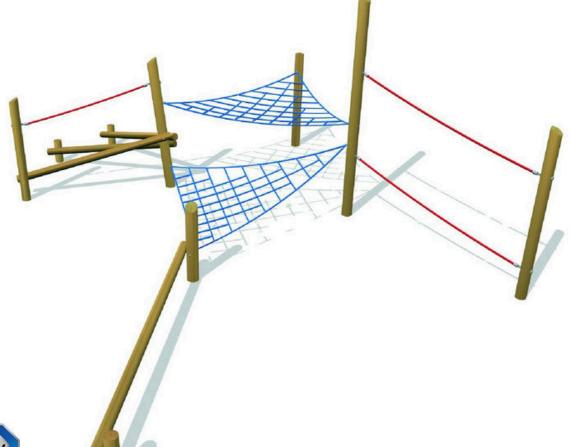

## Product Description

Designed to cater for a range of ages, the Ape's Palace packs as many play features into one structure as possible. Challenging children whilst developing all important risk assessment skills. By including a mix of height and difficulty they meet a wide range of play experiences.