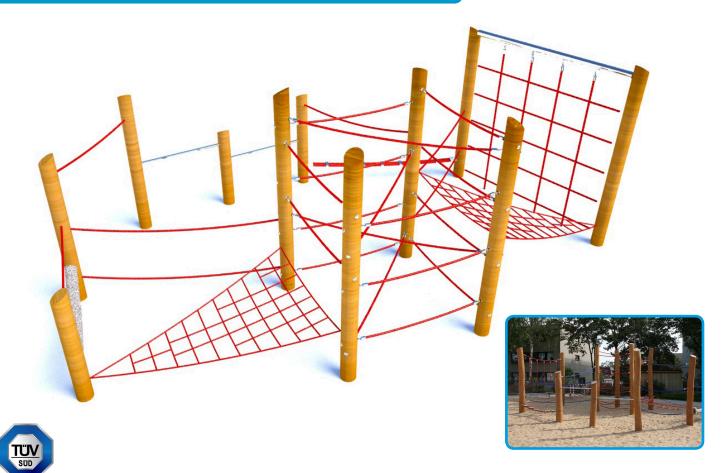

| Product Name            | Bornheim Climbing Unit - Modified           |
|-------------------------|---------------------------------------------|
| Product Code            | 906171500R-SP1                              |
| Material                | BS EN 350-02 Class 1 Robinia Timber         |
| Product Category        | FHS Climbing & Balancing                    |
| Age Range               | 5+                                          |
| Product Type            | Balancing                                   |
| Fixings                 | Stainless Steel Fixings & Galvanised Plates |
| Free Space Area m2      | 87.50m <sup>2</sup>                         |
| Free Space Loosefill m2 | 87.50m <sup>2</sup>                         |
| FFH                     | 2.80m                                       |
| Area Required (LxW)     | 11.9 x 9.15                                 |
| Grassmat Total (M²)     | 105m²                                       |
|                         |                                             |

## **Product Description**

This modified Bornheim unit is the ultimate climbing and balancing challenge, providing endless hours of fun for a number of children at one given time. Catering to those at all stages of development by having play elements situated at all levels on the unit ensuring a climbing challenge that bridges the age gap.