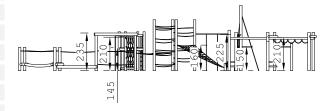

## Playtime Activity Point Limburg - modified with slide 906182250R

| Product Name            | Limburg - modified with slide               |
|-------------------------|---------------------------------------------|
| Product Code            | 906182250R                                  |
| Material                | BS EN 350-02 Class 1 Robinia Timber         |
| Product Category        | FHS Climbing and Balancing                  |
| Age Range               | 6 to 12                                     |
| Product Type            | Multi Activity Unit                         |
| Fixings                 | Stainless Steel Fixings & Galvanised Plates |
| Free Space Area m2      | 172.60                                      |
| Free Space Loosefill m2 | 172.60                                      |
| FFH                     | 2.80                                        |
| Area Required (LxW)     | 23.35 x 12.1                                |
| Grassmat Total (M²)     | 209                                         |
| Edge Length LM          | n/a                                         |
|                         |                                             |

Not to scale