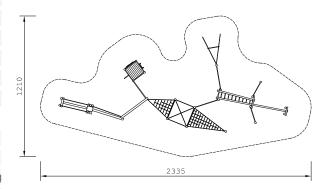

## Playtime Activity Point Limburg - modified with slide 906182250R

| Product Name            | Limburg - modified with slide               |
|-------------------------|---------------------------------------------|
| Product Code            | 906182250R                                  |
| Material                | BS EN 350-02 Class 1 Robinia Timber         |
| Product Category        | FHS Climbing and Balancing                  |
| Age Range               | 6 to 12                                     |
| Product Type            | Multi Activity Unit                         |
| Fixings                 | Stainless Steel Fixings & Galvanised Plates |
| Free Space Area m2      | 172.60                                      |
| Free Space Loosefill m2 | 172.60                                      |
| FFH                     | 2.80                                        |
| Area Required (LxW)     | 23.35 x 12.1                                |
| Grassmat Total (M²)     | 209                                         |
| Edge Length LM          | n/a                                         |
|                         |                                             |

Not to scale