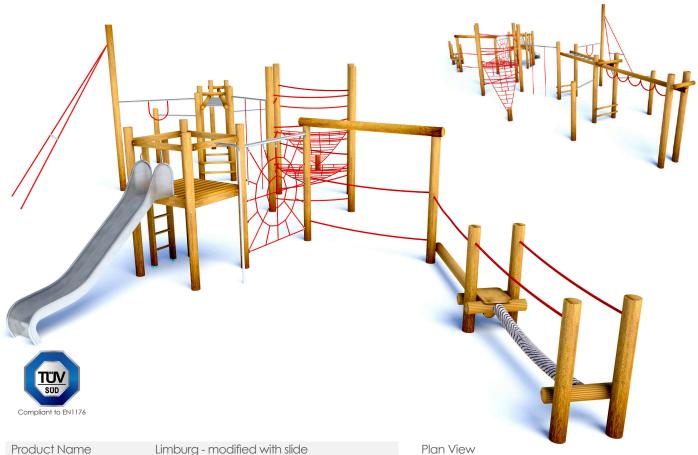

## Playtime Activity Point Limburg - modified with slide 906182250R

| Product Name            | Limburg - modified with slide               |
|-------------------------|---------------------------------------------|
| Product Code            | 906182250R                                  |
| Material                | BS EN 350-02 Class 1 Robinia Timber         |
| Product Category        | FHS Climbing and Balancing                  |
| Age Range               | 6 to 12                                     |
| Product Type            | Multi Activity Unit                         |
| Fixings                 | Stainless Steel Fixings & Galvanised Plates |
| Free Space Area m2      | 172.60                                      |
| Free Space Loosefill m2 | 172.60                                      |
| FFH                     | 2.80                                        |
| Area Required (LxW)     | 23.35 x 12.1                                |
| Grassmat Total (M²)     | 209                                         |
| Edge Length LM          | n/a                                         |
|                         |                                             |

Climbing and Balancing units are key pieces in all playgrounds. The Playtime Activity Point Limburg has 3 net variations, additional balancing and hanging stations with ladders and coir rope which test coordination and balance. This unit is modified with a slide connected to the platform.