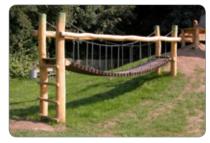

## **Product Description**

Bridges are an exciting add-on to a play area of any size. They can work particularly well in mounded areas or add to a themed space. The suspended bridge is a fantastic lookout point for children to stop and decide where next to explore.