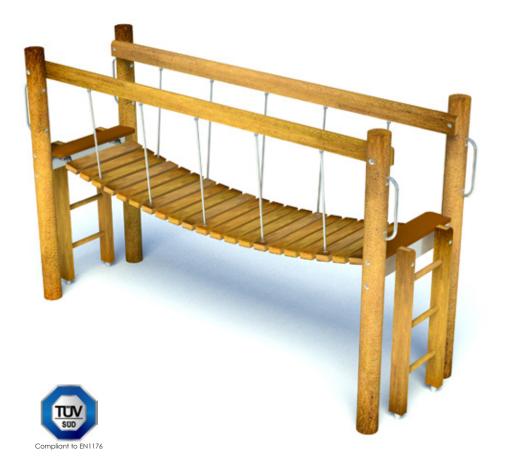

## Suspended Bridge 906192100R

| D. I. INI.              | C I I D ' · I                               |
|-------------------------|---------------------------------------------|
| Product Name            | Suspended Bridge                            |
| Product Code            | 906192100R                                  |
| Material                | BS EN 350-02 Class 1 Robinia Timber         |
| Product Category        | FHS Climbing and Balancing                  |
| Age Range               | 3 to 12                                     |
| Product Type            | Multi Activity Unit                         |
| Fixings                 | Stainless Steel Fixings & Galvanised Plates |
| Free Space Area m2      | 50.8                                        |
| Free Space Loosefill m2 | 50.8                                        |
| FFH                     | 1.2                                         |
| Area Required (LxW)     | 6.1 x 4                                     |
| Grassmat Total (M²)     | n/a                                         |
| Edge Length LM          | n/a                                         |

## **Product Description**

Bridges are an exciting add-on to a play area of any size. They can work particularly well in mounded areas or add to a themed space. The suspended bridge is a fantastic lookout point for children to stop and decide where next to explore.