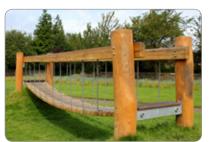

## **Product Description**

Bridges are an exciting add-on to a play area of any size. They can work particularly well in mounded areas or add to a themed space. The suspended bridge is a fantastic lookout point for children to stop and decide where next to explore.