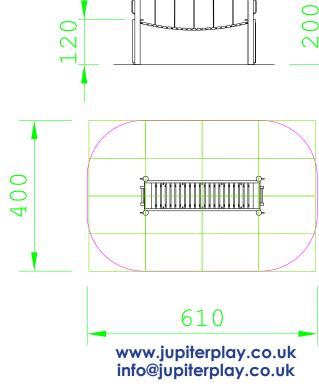

## Suspended Bridge 906192100R

| D. I. INI.              | C I I D ' · I                               |
|-------------------------|---------------------------------------------|
| Product Name            | Suspended Bridge                            |
| Product Code            | 906192100R                                  |
| Material                | BS EN 350-02 Class 1 Robinia Timber         |
| Product Category        | FHS Climbing and Balancing                  |
| Age Range               | 3 to 12                                     |
| Product Type            | Multi Activity Unit                         |
| Fixings                 | Stainless Steel Fixings & Galvanised Plates |
| Free Space Area m2      | 50.8                                        |
| Free Space Loosefill m2 | 50.8                                        |
| FFH                     | 1.2                                         |
| Area Required (LxW)     | 6.1 x 4                                     |
| Grassmat Total (M²)     | n/a                                         |
| Edge Length LM          | n/a                                         |

Plan View Not to scale