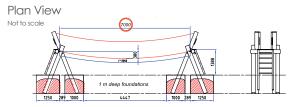

## Suspended Bridge 8.6m Long 906192250R

| Product Name            | Suspended Bridge 8.6m Long                  |
|-------------------------|---------------------------------------------|
| Product Code            | 906192250R                                  |
| Material                | BS EN 350-02 Class 1 Robinia Timber         |
| Product Category        | FHS Climbing and Balancing                  |
| Age Range               | 4 to 12                                     |
| Product Type            | Bridge                                      |
| Fixings                 | Stainless Steel Fixings & Galvanised Plates |
| Free Space Area m2      | 50.8                                        |
| Free Space Loosefill m2 | 50.8                                        |
| FFH                     | 1.40                                        |
| Area Required (LxW)     | 11.7 x 4.7                                  |
| Grassmat Total (M²)     | n/a                                         |
| Edge Length LM          | n/a                                         |