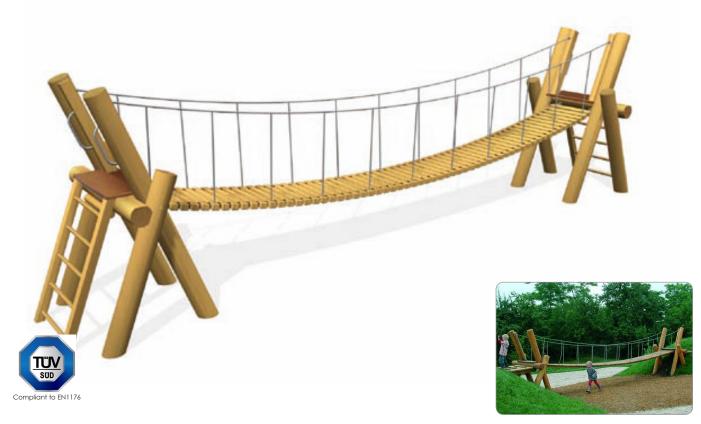

## Suspended Bridge 8.6m Long 906192250R

| Product Name            | Suspended Bridge 8.6m Long                  |
|-------------------------|---------------------------------------------|
| Product Code            | 906192250R                                  |
| Material                | BS EN 350-02 Class 1 Robinia Timber         |
| Product Category        | FHS Climbing and Balancing                  |
| Age Range               | 4 to 12                                     |
| Product Type            | Bridge                                      |
| Fixings                 | Stainless Steel Fixings & Galvanised Plates |
| Free Space Area m2      | 50.8                                        |
| Free Space Loosefill m2 | 50.8                                        |
| FFH                     | 1.40                                        |
| Area Required (LxW)     | 11.7 x 4.7                                  |
| Grassmat Total (M²)     | n/a                                         |
| Edge Length LM          | n/a                                         |

## **Product Description**

Bridges are an exciting add-on to a play area of any size. They can work particularly well in mounded areas or add to a themed space. The suspended bridge is a fantastic lookout point for children to stop and decide where next to explore.