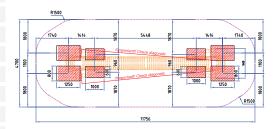

## Suspended Bridge 8.6m Long 906192250R

| Product Name            | Suspended Bridge 8.6m Long                  |
|-------------------------|---------------------------------------------|
| Product Code            | 906192250R                                  |
| Material                | BS EN 350-02 Class 1 Robinia Timber         |
| Product Category        | FHS Climbing and Balancing                  |
| Age Range               | 4 to 12                                     |
| Product Type            | Bridge                                      |
| Fixings                 | Stainless Steel Fixings & Galvanised Plates |
| Free Space Area m2      | 50.8                                        |
| Free Space Loosefill m2 | 50.8                                        |
| FFH                     | 1.40                                        |
| Area Required (LxW)     | 11.7 x 4.7                                  |
| Grassmat Total (M²)     | n/a                                         |
| Edge Length LM          | n/a                                         |