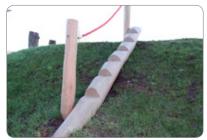

## Product Specification Sheet for: **Climbing Log 906193050R**

| Product Name            | Climbing Log                                |
|-------------------------|---------------------------------------------|
| Product Code            | 906193050R                                  |
| Material                | Galvanised Steel and Tredsafe Surface       |
| Product Category        | FHS Climbing and Balancing                  |
| Age Range               | 3+                                          |
| Product Type            | Climbing and Balancing                      |
| Fixings                 | Stainless Steel Fixings & Galvanised Plates |
| Free Space Area m2      | 17                                          |
| Free Space Loosefill m2 | 17                                          |
| FFH                     | 0.60                                        |
| Area Required (LxW)     | 5.65 x 3.35                                 |
| Grassmat Total (M²)     | 6                                           |
|                         |                                             |

## **Product Description**

The Climbing Log is a great addition to any playground where there are naturally varying heights in the area. It makes a more interesting way to interact with different levels and can aid with coordination and balance with the rope to help.