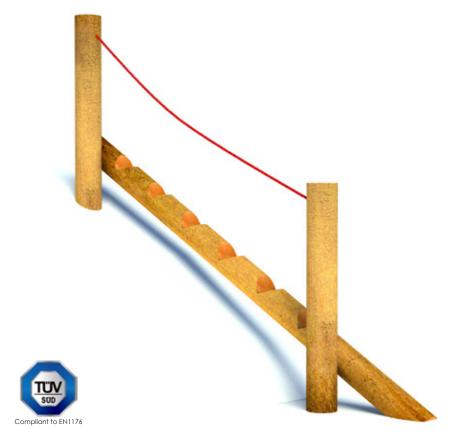

## Product Specification Sheet for: **Climbing Log 906193050R**

| Product Name            | Climbing Log                                |
|-------------------------|---------------------------------------------|
| Product Code            | 906193050R                                  |
| Material                | Galvanised Steel and Tredsafe Surface       |
| Product Category        | FHS Climbing and Balancing                  |
| Age Range               | 3+                                          |
| Product Type            | Climbing and Balancing                      |
| Fixings                 | Stainless Steel Fixings & Galvanised Plates |
| Free Space Area m2      | 17                                          |
| Free Space Loosefill m2 | 17                                          |
| FFH                     | 0.60                                        |
| Area Required (LxW)     | 5.65 x 3.35                                 |
| Grassmat Total (M²)     | 6                                           |
|                         |                                             |

## **Product Description**

The Climbing Log is a great addition to any playground where there are naturally varying heights in the area. It makes a more interesting way to interact with different levels and can aid with coordination and balance with the rope to help.