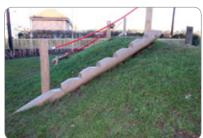

## Product Specification Sheet for: **Climbing Log 906193050R**

| Product Name            | Climbing Log                                |
|-------------------------|---------------------------------------------|
| Product Code            | 906193050R                                  |
| Material                | Galvanised Steel and Tredsafe Surface       |
| Product Category        | FHS Climbing and Balancing                  |
| Age Range               | 3+                                          |
| Product Type            | Climbing and Balancing                      |
| Fixings                 | Stainless Steel Fixings & Galvanised Plates |
| Free Space Area m2      | 17                                          |
| Free Space Loosefill m2 | 17                                          |
| FFH                     | 0.60                                        |
| Area Required (LxW)     | 5.65 x 3.35                                 |
| Grassmat Total (M²)     | 6                                           |
|                         |                                             |

## **Product Description**

The Climbing Log is a great addition to any playground where there are naturally varying heights in the area. It makes a more interesting way to interact with different levels and can aid with coordination and balance with the rope to help.