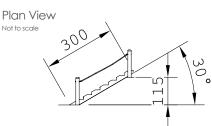

## Product Specification Sheet for: **Climbing Log 906193050R**

| Product Name            | Climbing Log                                |
|-------------------------|---------------------------------------------|
| Product Code            | 906193050R                                  |
| Material                | Galvanised Steel and Tredsafe Surface       |
| Product Category        | FHS Climbing and Balancing                  |
| Age Range               | 3+                                          |
| Product Type            | Climbing and Balancing                      |
| Fixings                 | Stainless Steel Fixings & Galvanised Plates |
| Free Space Area m2      | 17                                          |
| Free Space Loosefill m2 | 17                                          |
| FFH                     | 0.60                                        |
| Area Required (LxW)     | 5.65 x 3.35                                 |
| Grassmat Total (M²)     | 6                                           |
|                         |                                             |