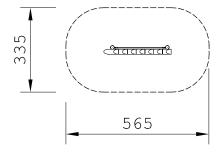

## Product Specification Sheet for: **Climbing Log 906193050R**

| Product Name            | Climbing Log                                |
|-------------------------|---------------------------------------------|
| Product Code            | 906193050R                                  |
| Material                | Galvanised Steel and Tredsafe Surface       |
| Product Category        | FHS Climbing and Balancing                  |
| Age Range               | 3+                                          |
| Product Type            | Climbing and Balancing                      |
| Fixings                 | Stainless Steel Fixings & Galvanised Plates |
| Free Space Area m2      | 17                                          |
| Free Space Loosefill m2 | 17                                          |
| FFH                     | 0.60                                        |
| Area Required (LxW)     | 5.65 x 3.35                                 |
| Grassmat Total (M²)     | 6                                           |
|                         |                                             |