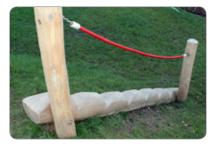

## Product Specification Sheet for: **Climbing Log 906193050R**

| Product Name            | Climbing Log                                |
|-------------------------|---------------------------------------------|
| Product Code            | 906193050R                                  |
| Material                | Galvanised Steel and Tredsafe Surface       |
| Product Category        | FHS Climbing and Balancing                  |
| Age Range               | 3+                                          |
| Product Type            | Climbing and Balancing                      |
| Fixings                 | Stainless Steel Fixings & Galvanised Plates |
| Free Space Area m2      | 17                                          |
| Free Space Loosefill m2 | 17                                          |
| FFH                     | 0.60                                        |
| Area Required (LxW)     | 5.65 x 3.35                                 |
| Grassmat Total (M²)     | 6                                           |
|                         |                                             |

## **Product Description**

The Climbing Log is a great addition to any playground where there are naturally varying heights in the area. It makes a more interesting way to interact with different levels and can aid with coordination and balance with the rope to help.