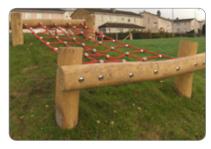

## **Product Description**

The scramble net is an adventure play item suitable for flat ground or mounds and hills. The net is suitable for children of school age and can be used alongside other trim trail items to create an adventure zone. As users climb, the scramble net encourages concentration and agility.