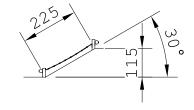

Product Specification Sheet for: Scramble Net 906193150R

Plan View

www.jupiterplay.co.uk info@jupiterplay.co.uk

> HEAD OFFICE: 0131 445 7989 SOUTHERN OFFICE: 0115 969 9859

| Product Name                     | Scramble Net                                |
|----------------------------------|---------------------------------------------|
| Product Code                     | 906193150R                                  |
| Material                         | BS EN 350-02 Class 1 Robinia Timber         |
| Product Category                 | FHS Climbing and Balancing                  |
| Age Range                        | 3 +                                         |
| Product Type                     | Multi Activity Unit                         |
| Fixings                          | Stainless Steel Fixings & Galvanised Plates |
| Free Space Area m2               | 22                                          |
| Free Space Loosefill m2          | 22                                          |
| FFH                              | 0.6                                         |
| Area Required (LxW)              | 5.35 x 4.5                                  |
| Grassmat Total (M <sup>2</sup> ) | 6                                           |
| Edge Length LM                   | n/a                                         |
|                                  |                                             |