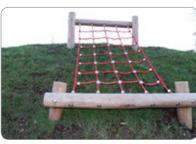

## **Product Description**

The scramble net is an adventure play item suitable for flat ground or mounds and hills. The net is suitable for children of school age and can be used alongside other trim trail items to create an adventure zone. As users climb, the scramble net encourages concentration and agility.