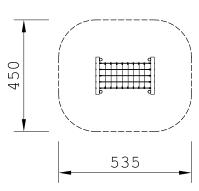

Product Specification Sheet for: Scramble Net 906193150R

Plan View

www.jupiterplay.co.uk info@jupiterplay.co.uk

> HEAD OFFICE: 0131 445 7989 SOUTHERN OFFICE: 0115 969 9859

| Product Name                     | Scramble Net                                |
|----------------------------------|---------------------------------------------|
| Product Code                     | 906193150R                                  |
| Material                         | BS EN 350-02 Class 1 Robinia Timber         |
| Product Category                 | FHS Climbing and Balancing                  |
| Age Range                        | 3 +                                         |
| Product Type                     | Multi Activity Unit                         |
| Fixings                          | Stainless Steel Fixings & Galvanised Plates |
| Free Space Area m2               | 22                                          |
| Free Space Loosefill m2          | 22                                          |
| FFH                              | 0.6                                         |
| Area Required (LxW)              | 5.35 x 4.5                                  |
| Grassmat Total (M <sup>2</sup> ) | 6                                           |
| Edge Length LM                   | n/a                                         |
|                                  |                                             |