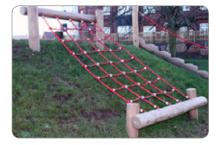

## **Product Description**

The scramble net is an adventure play item suitable for flat ground or mounds and hills. The net is suitable for children of school age and can be used alongside other trim trail items to create an adventure zone. As users climb, the scramble net encourages concentration and agility.