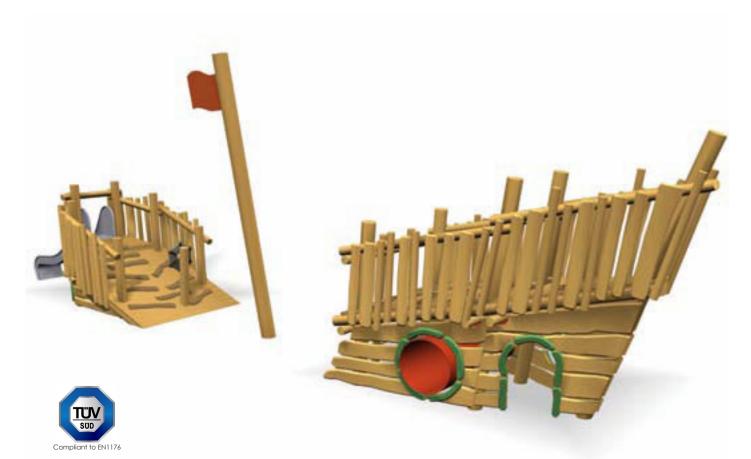

## Playship Kiel 907112110R

| Product Name            | Playship Kiel                               |
|-------------------------|---------------------------------------------|
| Product Code            | 907112110R                                  |
| Material                | BS EN 350-02 Class 1 Robinia Timber         |
| Product Category        | FHS Themed Playgrounds                      |
| Age Range               | 3+                                          |
| Product Type            | Climbing and Balancing                      |
| Fixings                 | Stainless Steel Fixings & Galvanised Plates |
| Free Space Area m2      | 80                                          |
| Free Space Loosefill m2 | 80                                          |
| FFH                     | 1.85                                        |
| Area Required (LxW)     | 4.85 x 16.20                                |
| Grassmat Total (M²)     | 90                                          |
| Edge Lenght LM          | 40                                          |

## **Product Description**

Ship wrecks are for those explorers looking for a different kind of adventure. This custom ship allows for this great play theme to be included in even small play spaces. Children will have their imaginations kick started and fuelled into a world of exciting play.