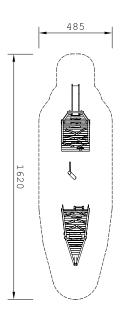

## Playship Kiel 907112110R

| Product Name            | Playship Kiel                               |
|-------------------------|---------------------------------------------|
| Product Code            | 907112110R                                  |
| Material                | BS EN 350-02 Class 1 Robinia Timber         |
| Product Category        | FHS Themed Playgrounds                      |
| Age Range               | 3+                                          |
| Product Type            | Climbing and Balancing                      |
| Fixings                 | Stainless Steel Fixings & Galvanised Plates |
| Free Space Area m2      | 80                                          |
| Free Space Loosefill m2 | 80                                          |
| FFH                     | 1.85                                        |
| Area Required (LxW)     | 4.85 x 16.20                                |
| Grassmat Total (M²)     | 90                                          |
| Edge Lenght LM          | 40                                          |

Plan View Not to scale

www.jupiterplay.co.uk info@jupiterplay.co.uk