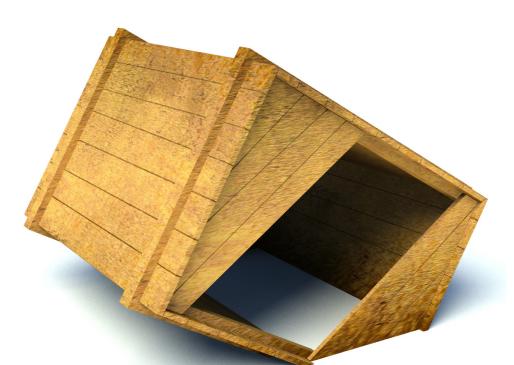

## **Product Description**

Simple yet highly attractive, the beach box is an additional item which can be added to any play space to enhance a beach or ship wreck theme. The large box allows multiple children multiple children to play inside and can be enhanced with the addition of sand play.