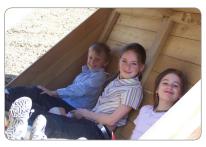

## **Product Description**

Simple yet highly attractive, the beach box is an additional item which can be added to any play space to enhance a beach or ship wreck theme. The large box allows multiple children multiple children to play inside and can be enhanced with the addition of sand play.