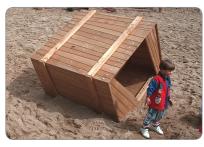

## **Product Description**

Simple yet highly attractive, the beach box is an additional item which can be added to any play space to enhance a beach or ship wreck theme. The large box allows multiple children multiple children to play inside and can be enhanced with the addition of sand play.