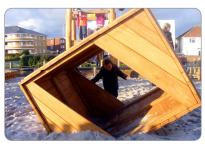

## **Product Description**

Simple yet highly attractive, the beach box is an additional item which can be added to any play space to enhance a beach or ship wreck theme. The large box allows multiple children multiple children to play inside and can be enhanced with the addition of sand play.