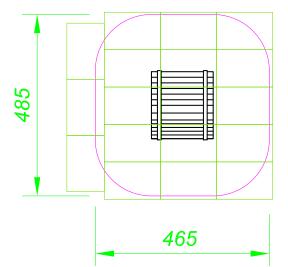

| Product Name            | Beach Box                                   |
|-------------------------|---------------------------------------------|
| Product Code            | 907120220R                                  |
| Material                | BS EN 350-02 Class 1 Robinia Timber         |
| Product Category        | FHS Themed Playgrounds                      |
| Age Range               | 3 +                                         |
| Product Type            | Themed Play                                 |
| Fixings                 | Stainless Steel Fixings & Galvanised Plates |
| Free Space Area m2      | 21                                          |
| Free Space Loosefill m2 | 21                                          |
| FFH                     | 1.5                                         |
| Area Required (LxW)     | 4.95 × 4.65                                 |
| Grassmat Total (M²)     | 27                                          |
| Edge Length LM          | 17                                          |
|                         |                                             |

## Plan View Not to scale