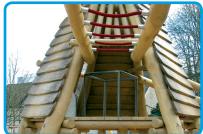

## **Product Description**

This Teepee will convert older children back to a world of imaginative play. In keeping with an Indian theme, the unit provides challenge and excitement in all areas. Children can climb up the inside to the sheltered platform or move along the hanging bars to develop strength.