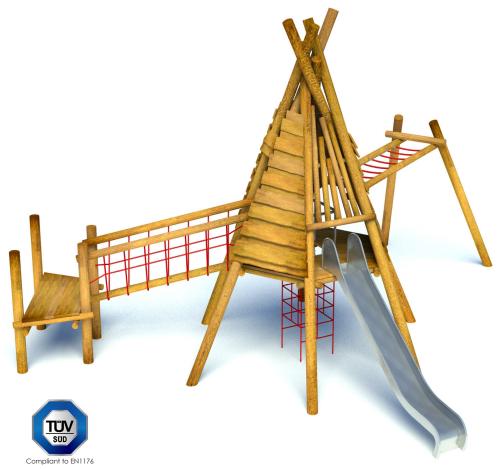

## **Product Description**

This Teepee will convert older children back to a world of imaginative play. In keeping with an Indian theme, the unit provides challenge and excitement in all areas. Children can climb up the inside to the sheltered platform or move along the hanging bars to develop strength.

| Dro du et Meuro         | Table as Crack Cray                         |
|-------------------------|---------------------------------------------|
| Product Name            | Teepee Great Crow                           |
| Product Code            | 907224100R                                  |
| Material                | BS EN 350-02 Class 1 Robinia Timber         |
| Product Category        | FHS Themed Playgrounds                      |
| Age Range               | 5+                                          |
| Product Type            | Multiplay Unit                              |
| Fixings                 | Stainless Steel Fixings & Galvanised Plates |
| Free Space Area m2      | 76                                          |
| Free Space Loosefill m2 | 76                                          |
| FFH                     | 2.5                                         |
| Area Required (LxW)     | 11.05 x 12.55                               |
| Grassmat Total (M²)     | 93                                          |
| Edge Length LM          | 39                                          |