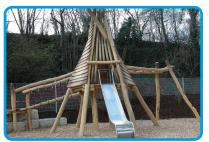

## **Product Description**

This Teepee will convert older children back to a world of imaginative play. In keeping with an Indian theme, the unit provides challenge and excitement in all areas. Children can climb up the inside to the sheltered platform or move along the hanging bars to develop strength.