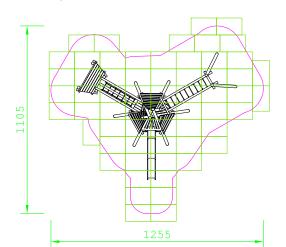

Plan View

www.jupiterplay.co.uk info@jupiterplay.co.uk

HEAD OFFICE: 0131 445 7989 SOUTHERN OFFICE: 0115 969 9859

| Dro du et Meuro         | Table as Crack Cray                         |
|-------------------------|---------------------------------------------|
| Product Name            | Teepee Great Crow                           |
| Product Code            | 907224100R                                  |
| Material                | BS EN 350-02 Class 1 Robinia Timber         |
| Product Category        | FHS Themed Playgrounds                      |
| Age Range               | 5+                                          |
| Product Type            | Multiplay Unit                              |
| Fixings                 | Stainless Steel Fixings & Galvanised Plates |
| Free Space Area m2      | 76                                          |
| Free Space Loosefill m2 | 76                                          |
| FFH                     | 2.5                                         |
| Area Required (LxW)     | 11.05 x 12.55                               |
| Grassmat Total (M²)     | 93                                          |
| Edge Length LM          | 39                                          |