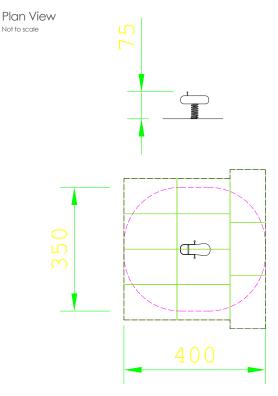

Product Specification Sheet for: Squirrel Springer 90840175RO

| Product Name            | Squirrel Springer                           |
|-------------------------|---------------------------------------------|
| Product Code            | 90840175RO                                  |
| Material                | BS EN 350-02 Class 1 Robinia Timber         |
| Product Category        | FHS Equipment for Small Children Springer   |
| Age Range               | 2-6                                         |
| Product Type            | Moving Springer                             |
| Fixings                 | Stainless Steel Fixings & Galvanised Plates |
| Free Space Area m2      | 11.80                                       |
| Free Space Loosefill m2 | 11.80                                       |
| FFH                     | 1.00                                        |
| Area Required (LxW)     | 4 x 3.5                                     |
| Grassmat Total (M²)     | 6                                           |
| Edge Length LM          |                                             |