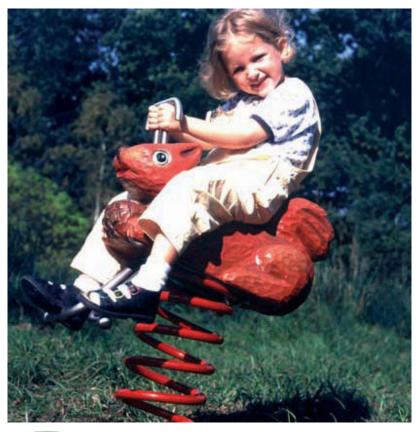

Product Specification Sheet for: Squirrel Springer 90840175RO

| Product Name            | Squirrel Springer                           |
|-------------------------|---------------------------------------------|
| Product Code            | 90840175RO                                  |
| Material                | BS EN 350-02 Class 1 Robinia Timber         |
| Product Category        | FHS Equipment for Small Children Springer   |
| Age Range               | 2-6                                         |
| Product Type            | Moving Springer                             |
| Fixings                 | Stainless Steel Fixings & Galvanised Plates |
| Free Space Area m2      | 11.80                                       |
| Free Space Loosefill m2 | 11.80                                       |
| FFH                     | 1.00                                        |
| Area Required (LxW)     | 4 x 3.5                                     |
| Grassmat Total (M²)     | 6                                           |
| Edge Length LM          |                                             |

## **Product Description**

The design of our springers is based on creatures and items that young children can identify with such as animals. Our range of springers encourage children's imagination and allow them to experience a range of movement.