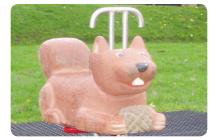

Product Specification Sheet for: Squirrel Springer 90840175RO

| Product Name            | Squirrel Springer                           |
|-------------------------|---------------------------------------------|
| Product Code            | 90840175RO                                  |
| Material                | BS EN 350-02 Class 1 Robinia Timber         |
| Product Category        | FHS Equipment for Small Children Springer   |
| Age Range               | 2-6                                         |
| Product Type            | Moving Springer                             |
| Fixings                 | Stainless Steel Fixings & Galvanised Plates |
| Free Space Area m2      | 11.80                                       |
| Free Space Loosefill m2 | 11.80                                       |
| FFH                     | 1.00                                        |
| Area Required (LxW)     | 4 x 3.5                                     |
| Grassmat Total (M²)     | 6                                           |
| Edge Length LM          |                                             |

## **Product Description**

The design of our springers is based on creatures and items that young children can identify with such as animals. Our range of springers encourage children's imagination and allow them to experience a range of movement.