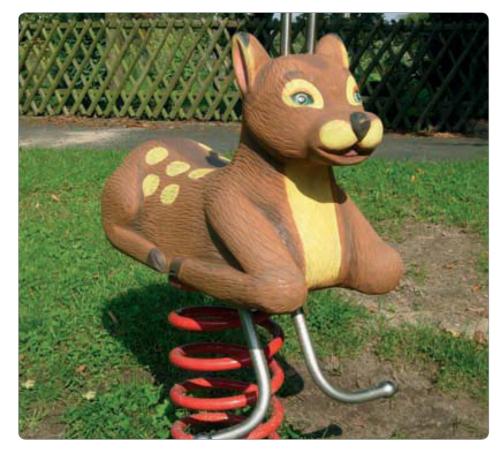

## **Product Description**

The Bambi Springer is designed for children aged 2 to 6 years. The design of our springers is based on creatures and items that young children can identify with such as animals. Our range of springers encourage children's imagination and allow them to experience a range of movement.