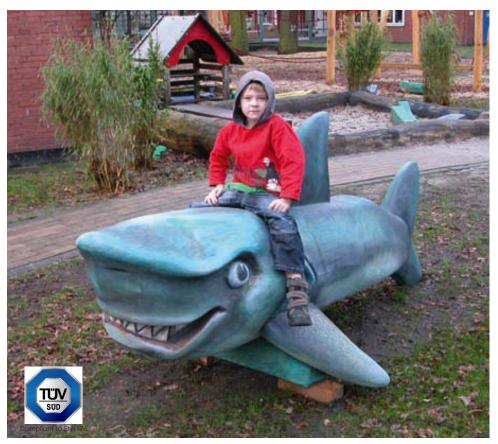

## **Product Description**

Our hand crafted Shark sculpture is a unique addition to a water themed play space. Children can sit on top of the shark and smaller children can be assisted by an adult. This item helps make a play space truly accessible to include items that all children can use.