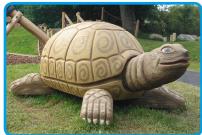

Product Name Product Code Material Product Category Age Range Product Type Fixings Free Space Area m2 Free Space Loosefill m2 FFH Area Required (LxW) Grassmat Total (M<sup>2</sup>) Edge Length LM Jumbo Tortoise 90864130RO BS EN 350-02 Class 1 Robinia Timber FHS Themed Play

## **Product Description**

The large hand carved tortoise has proven popular with childen, young people and adults in many play spaces. Smaller children will need the assistance of an adult, but most children enjoy the challenge of attempting to climb on top.