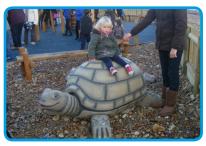

## **Product Description**

The large hand carved tortoise has proven popular with childen, young people and adults in many play spaces. Smaller children will need the assistance of an adult, but most children enjoy the challenge of attempting to climb on top.