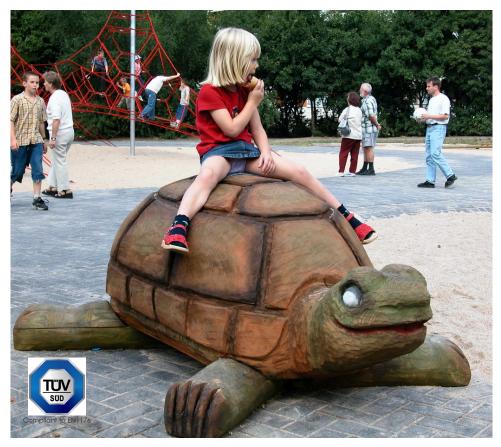

Product Name Product Code Material Product Category Age Range Product Type Fixings Free Space Area m2 Free Space Loosefill m2 FFH Area Required (LxW) Grassmat Total (M<sup>2</sup>) Edge Length LM Jumbo Tortoise 90864130RO BS EN 350-02 Class 1 Robinia Timber FHS Themed Play

## **Product Description**

The large hand carved tortoise has proven popular with childen, young people and adults in many play spaces. Smaller children will need the assistance of an adult, but most children enjoy the challenge of attempting to climb on top.