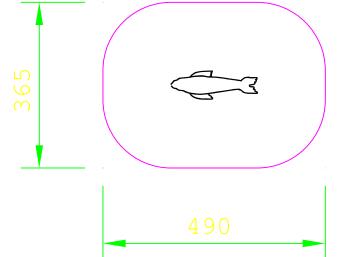

## Seal 90864135RO

| Product Name            | Seal                                        |
|-------------------------|---------------------------------------------|
| Product Code            | 90864135RO                                  |
| Material                | BS EN 350-02 Class 1 Robinia Timber         |
| Product Category        | FHS Themed Play                             |
| Age Range               | 2-6                                         |
| Product Type            | Themed Play                                 |
| Fixings                 | Stainless Steel Fixings & Galvanised Plates |
| Free Space Area m2      |                                             |
| Free Space Loosefill m2 |                                             |
| FFH                     | 0.60                                        |
| Area Required (LxW)     | 4.9 x 3.65                                  |
| Grassmat Total (M²)     |                                             |
| Edge Length LM          |                                             |