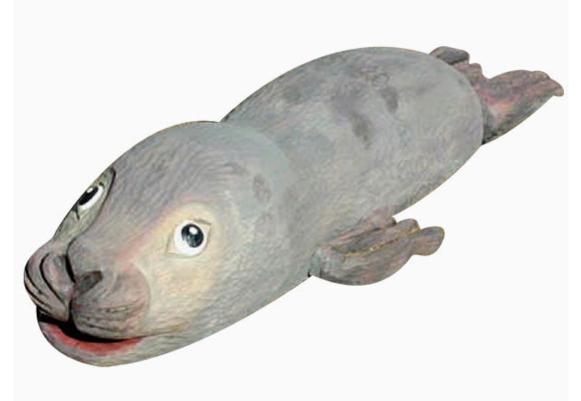

## **Product Description**

The Seal is a fantastic addition to a sea side play area. Whether individually placed or as part of a selection of other animals. The Seal adds great character to any space. It is also adds an element of sensory play as children can feel the different textures carved into it.