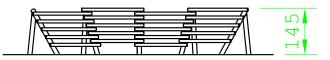

| Product Name                     | Amphitheatre                                |
|----------------------------------|---------------------------------------------|
| Product Code                     | 909244100R                                  |
| Material                         | BS EN 350-02 Class 1 Robinia Timber         |
| Product Category                 | FHS Furniture                               |
| Age Range                        | 6 to 14                                     |
| Product Type                     | Seating                                     |
| Fixings                          | Stainless Steel Fixings & Galvanised Plates |
| Free Space Area m2               |                                             |
| Free Space Loosefill m2          |                                             |
| FFH                              | 1.45                                        |
| Area Required (LxW)              |                                             |
| Grassmat Total (M <sup>2</sup> ) |                                             |
| Edge Length LM                   |                                             |