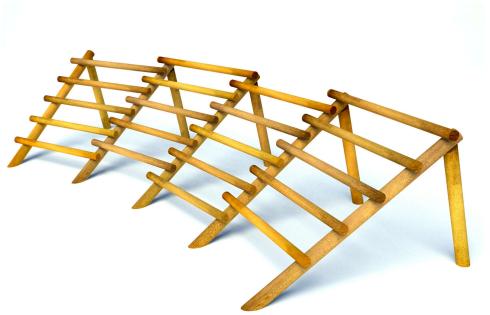

## Product Description

Twenty large posts create this raised seating area for teenagers. The amphitheatre allows users to oversee the play area and gather in a group. Whether used for relaxing or as a climbing unit, this area is essential for a large play area.