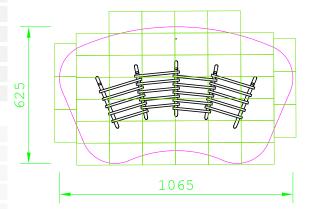

| Product Name                     | Amphitheatre                                |
|----------------------------------|---------------------------------------------|
| Product Code                     | 909244100R                                  |
| Material                         | BS EN 350-02 Class 1 Robinia Timber         |
| Product Category                 | FHS Furniture                               |
| Age Range                        | 6 to 14                                     |
| Product Type                     | Seating                                     |
| Fixings                          | Stainless Steel Fixings & Galvanised Plates |
| Free Space Area m2               |                                             |
| Free Space Loosefill m2          |                                             |
| FFH                              | 1.45                                        |
| Area Required (LxW)              |                                             |
| Grassmat Total (M <sup>2</sup> ) |                                             |
| Edge Length LM                   |                                             |

Plan View