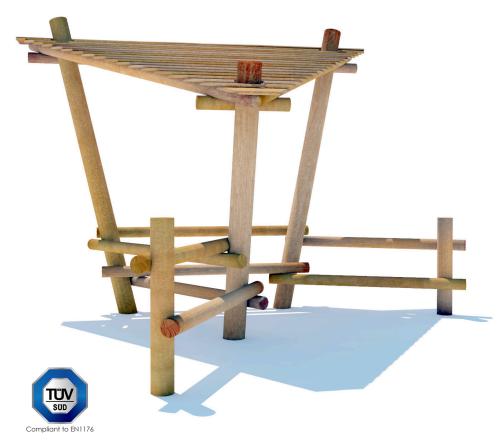

## **Product Description**

The Shelter Lasse is a modern twist on a shelter unit with integrated seating for informal places to sit. This is the perfect unit that acts as a rest and revive point or a social hub for teeagers or parents overwatching their children.