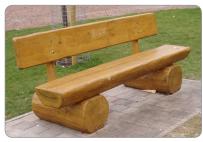

Product Name Forest Bench with Back Rest Product Code 909455410K Material Pine Timber **Product Category** FHS Furniture Age Range N/A Product Type Seating Fixings Stainless Steel Fixings & Galvanised Plates Free Space Area m2 N/A Free Space Loosefill m2 N/A N/A Area Required (LxW) 4900mm x 3448mm Grassmat Total (M²) N/A Edge Length LM

## **Product Description**

Traditional steel benches can spoil the effects of timber play, but timber options can enhance the surrounding equipment whilst providing a place for rest. Hand carved timber creates a quirky and attractive place for children and adults to sit for lunch and overlook the play space.