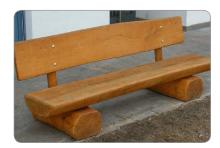

Product Name Forest Bench with Back Rest Product Code 909455410K Material Pine Timber **Product Category** FHS Furniture Age Range N/A Product Type Seating Fixings Stainless Steel Fixings & Galvanised Plates Free Space Area m2 N/A Free Space Loosefill m2 N/A N/A Area Required (LxW) 4900mm x 3448mm Grassmat Total (M²) N/A Edge Length LM

## **Product Description**

Traditional steel benches can spoil the effects of timber play, but timber options can enhance the surrounding equipment whilst providing a place for rest. Hand carved timber creates a quirky and attractive place for children and adults to sit for lunch and overlook the play space.