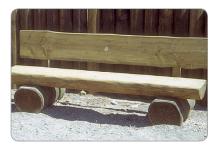

Product Name Forest Bench with Back Rest Product Code 909455410K Material Pine Timber **Product Category** FHS Furniture Age Range N/A Product Type Seating Fixings Stainless Steel Fixings & Galvanised Plates Free Space Area m2 N/A Free Space Loosefill m2 N/A N/A Area Required (LxW) 4900mm x 3448mm Grassmat Total (M²) N/A Edge Length LM

## **Product Description**

Traditional steel benches can spoil the effects of timber play, but timber options can enhance the surrounding equipment whilst providing a place for rest. Hand carved timber creates a quirky and attractive place for children and adults to sit for lunch and overlook the play space.