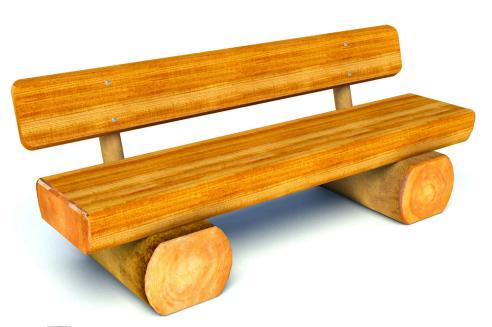

Product Name Forest Bench with Back Rest Product Code 909455410K Material Pine Timber **Product Category** FHS Furniture Age Range N/A Product Type Seating Fixings Stainless Steel Fixings & Galvanised Plates Free Space Area m2 N/A Free Space Loosefill m2 N/A N/A Area Required (LxW) 4900mm x 3448mm Grassmat Total (M²) N/A Edge Length LM

## **Product Description**

Traditional steel benches can spoil the effects of timber play, but timber options can enhance the surrounding equipment whilst providing a place for rest. Hand carved timber creates a quirky and attractive place for children and adults to sit for lunch and overlook the play space.