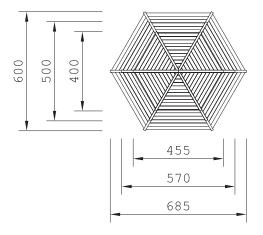

| Product Name            | Shelter Spree Forest Diameter 5m            |
|-------------------------|---------------------------------------------|
| Product Code            | 909620500R                                  |
| Material                | BS EN 350-02 Class 1 Robinia Timber         |
| Product Category        | FHS Playground Equipment                    |
| Age Range               | All Ages                                    |
| Product Type            | FHS Furniture and Shelters                  |
| Fixings                 | Stainless Steel Fixings & Galvanised Plates |
| Free Space Area m2      | 41.1                                        |
| Free Space Loosefill m2 | 41.1                                        |
| Area Required (LxW)     | 600 x 685                                   |
| Grassmat Total          | n/a                                         |
| Edge Length LM          | n/a                                         |

Plan View Not to scale