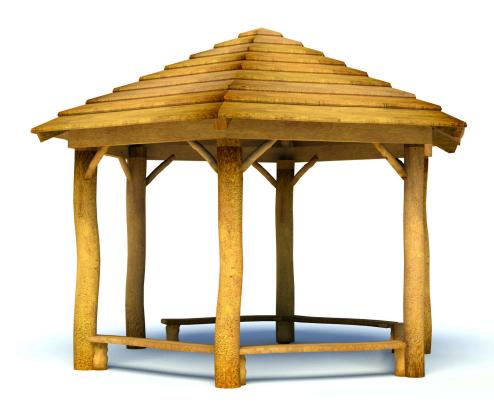

## **Product Description**

Our outdoor roofed shelter provides integrated seating for both formal and informal places to sit. This creates places to rest within the park or to give adults and carers the possibility for soft supervision of play in comfort. It also creates a social area for older children.