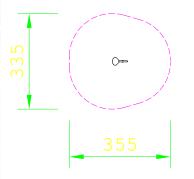

## Talk Tubes 9122541100

| Product Name            | Talk Tubes                                  |
|-------------------------|---------------------------------------------|
| Product Code            | 9122541100                                  |
| Material                | Stainless Steel                             |
| Product Category        | FHS Sensory                                 |
| Age Range               | All Ages                                    |
| Product Type            | Talk Tubes                                  |
| Fixings                 | Stainless Steel Fixings & Galvanised Plates |
| Free Space Area m2      | n/a                                         |
| Free Space Loosefill m2 | n/a                                         |
| FFH                     | n/a                                         |
| Area Required (LxW)     | 3.55 x 3.35                                 |
| Grassmat Total (M²)     | n/a                                         |
| Edge Length LM          | n/a                                         |