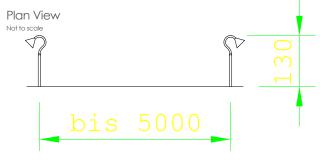

## Talk Tubes 9122541100

| Product Name            | Talk Tubes                                  |
|-------------------------|---------------------------------------------|
| Product Code            | 9122541100                                  |
| Material                | Stainless Steel                             |
| Product Category        | FHS Sensory                                 |
| Age Range               | All Ages                                    |
| Product Type            | Talk Tubes                                  |
| Fixings                 | Stainless Steel Fixings & Galvanised Plates |
| Free Space Area m2      | n/a                                         |
| Free Space Loosefill m2 | n/a                                         |
| FFH                     | n/a                                         |
| Area Required (LxW)     | 3.55 x 3.35                                 |
| Grassmat Total (M²)     | n/a                                         |
| Edge Length LM          | n/a                                         |