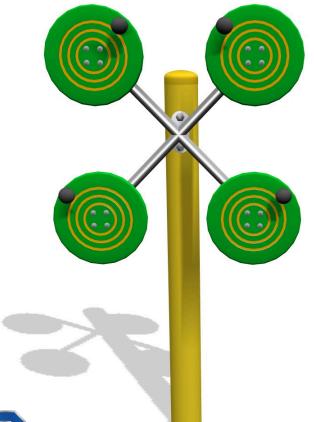

## Product Description

The Shoulder Trainer uses four turntables, which are arranged in a square grid, enabling vertical, horizontal and diagonal exercises. This will help improve the range of motion and muscles strength and elbow joints.