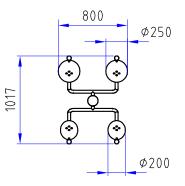

Product Name Product Code Material Product Category Age Range Product Type Fixings Free Space Area m2 Free Space Loosefill m2 FFH Area Required (LxW) Grassmat Total (M<sup>2</sup>) Edge Length LM Senior Shoulder Trainer 940001 100R BS EN 350-02 Class 1 Robinia Timber Leisure & Sport 10+ Senior Fitness Stainless Steel Fixings & Galvanised Plates

Plan View

The Shoulder Trainer is designed to loosen and improve mobility in the shoulders and forearms. The two discs are arranged at an ergonomic angle and allows for synchronous or asynchronous rotation.