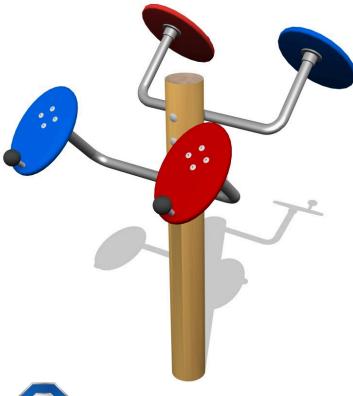

Plan View

The Shoulder Trainer is designed to loosen and improve mobility in the shoulders and forearms. The two discs are arranged at an ergonomic angle and allows for synchronous or asynchronous rotation.