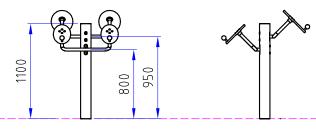

Product Name Product Code Material Product Category Age Range Product Type Fixings Free Space Area m2 Free Space Loosefill m2 FFH Area Required (LxW) Grassmat Total (M<sup>2</sup>) Edge Length LM Senior Shoulder Trainer 940001 100R BS EN 350-02 Class 1 Robinia Timber Leisure & Sport 10+ Senior Fitness Stainless Steel Fixings & Galvanised Plates

Plan View

The Shoulder Trainer is designed to loosen and improve mobility in the shoulders and forearms. The two discs are arranged at an ergonomic angle and allows for synchronous or asynchronous rotation.