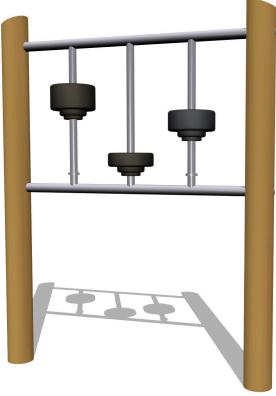

## Product Description

There are three cylindrical weights that act similarly to Kettle Bells. Users should lift the weights, helping to activate and tone their upper body including, biceps, triceps, pectorals, abdominals and also their back. The weights can be varied between 1kg-15kg on request.