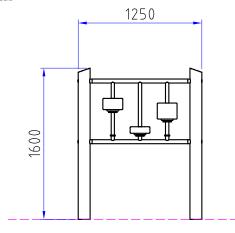

Product NameSenProduct Code9400MaterialBS EProduct CategoryLeisiAge Range10+Product TypeSenFixingsStairFree Space Area m2Free Space Loosefill m2FFHArea Required (LxW)Grassmat Total (M²)Edge Length LM

Senior Kettle Bells 940001200R BS EN 350-02 Class 1 Robinia Timber Leisure & Sport 10+ Senior Fitness Stainless Steel Fixings & Galvanised Plates



## Plan View Not to scale



## Product Description

There are three cylindrical weights that act similarly to Kettle Bells. Users should lift the weights, helping to activate and tone their upper body including, biceps, triceps, pectorals, abdominals and also their back. The weights can be varied between 1kg-15kg on request.





www.jupiterplay.co.uk info@jupiterplay.co.uk

> HEAD OFFICE: 0131 445 7989 SOUTHERN OFFICE: 0115 969 9859