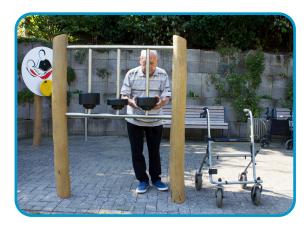

## Product Description

There are three cylindrical weights that act similarly to Kettle Bells. Users should lift the weights, helping to activate and tone their upper body including, biceps, triceps, pectorals, abdominals and also their back. The weights can be varied between 1kg-15kg on request.