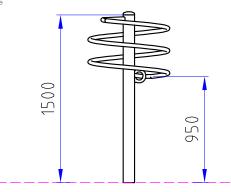

Product Name Product Code Material Product Category Age Range Product Type Fixings Free Space Area m2 Free Space Loosefill m2 FFH Area Required (LxW) Grassmat Total (M<sup>2</sup>) Edge Length LM Senior Fitness 94000140VA Galvanised & Lacquered Steel - S-235 Leisure & Sport 10+ Senior Fitness Stainless Steel Fixings & Galvanised Plates