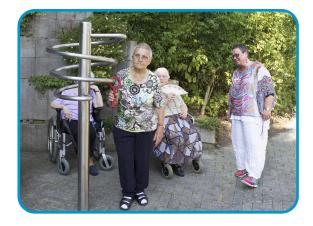

## Product Description

This Hot Wire Spiral is designed for the users to use a large amount of physical movement to get the ring from top to bottom or vice versa. This piece of equipment is a subtle way to get people active and can be used by children and adults alike.