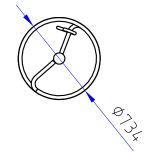

## Plan View

Product Name Product Code Material Product Category Age Range Product Type Fixings Free Space Area m2 Free Space Loosefill m2 FFH Area Required (LxW) Grassmat Total (M<sup>2</sup>) Edge Length LM Senior Fitness 94000140VA Galvanised & Lacquered Steel - S-235 Leisure & Sport 10+ Senior Fitness Stainless Steel Fixings & Galvanised Plates