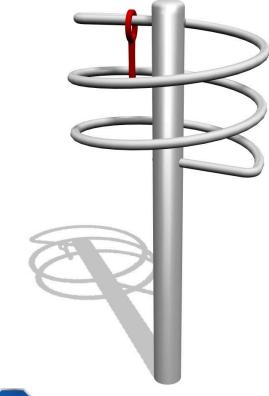

## Product Description

This Hot Wire Spiral is designed for the users to use a large amount of physical movement to get the ring from top to bottom or vice versa. This piece of equipment is a subtle way to get people active and can be used by children and adults alike.