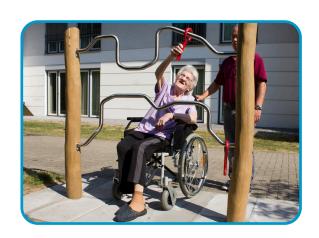

## **Product Description**

This Hot Wire is in principle a classic game and very easy to use.

The ring shaped handle has to get from one end to the other without contacting the curved rod. This unit allows for up to two users per time and is suitable for wheelchair users, improving their fine motor skills.