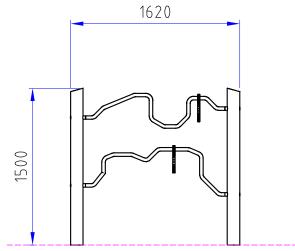

| Product Name            | Senior Hot Wire type 2                      |
|-------------------------|---------------------------------------------|
| Product Code            | 940001300R                                  |
| Material                | BS EN 350-02 Class 1 Robinia Timber         |
| Product Category        | Leisure & Sport                             |
| Age Range               | 10+                                         |
| Product Type            | Senior Fitness                              |
| Fixings                 | Stainless Steel Fixings & Galvanised Plates |
| Free Space Area m2      |                                             |
| Free Space Loosefill m2 |                                             |
| FFH                     |                                             |
| Area Required (LxW)     |                                             |
| Grassmat Total (M²)     |                                             |
| Edge Length LM          |                                             |