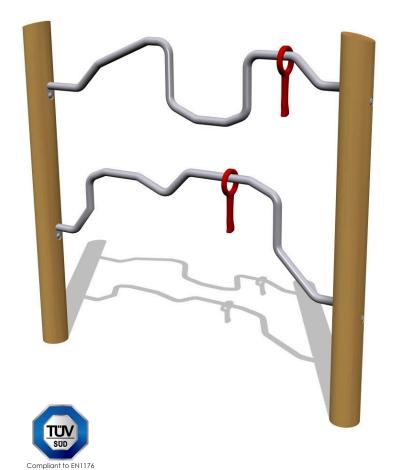

## **Product Description**

This Hot Wire is in principle a classic game and very easy to use.

The ring shaped handle has to get from one end to the other without contacting the curved rod. This unit allows for up to two users per time and is suitable for wheelchair users, improving their fine motor skills.