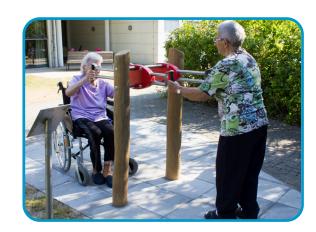

## **Product Description**

The double arm combo or 'double saw' can be used by one or two people at one time. This is a horizontal sliding movement designed to move in and out. This movement will help increase strength in the users upper body and abdominal muscles.