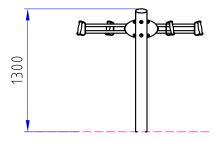

| Product Name            | Senior Double Arm Combo                     |
|-------------------------|---------------------------------------------|
| Product Code            | 940001500R                                  |
| Material                | BS EN 350-02 Class 1 Robinia Timber         |
| Product Category        | Leisure & Sport                             |
| Age Range               | 10+                                         |
| Product Type            | Senior Fitness                              |
| Fixings                 | Stainless Steel Fixings & Galvanised Plates |
| Free Space Area m2      |                                             |
| Free Space Loosefill m2 |                                             |
| FFH                     |                                             |
| Area Required (LxW)     |                                             |
| Grassmat Total (M²)     |                                             |
| Edge Length LM          |                                             |