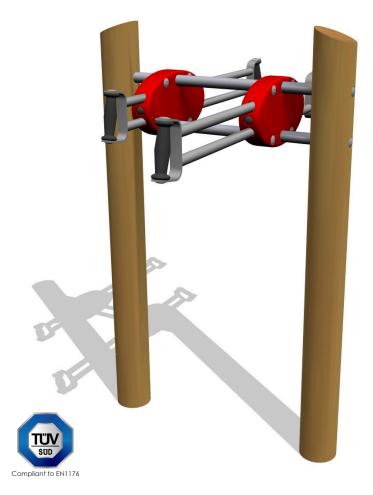

## **Product Description**

The double arm combo or 'double saw' can be used by one or two people at one time. This is a horizontal sliding movement designed to move in and out. This movement will help increase strength in the users upper body and abdominal muscles.